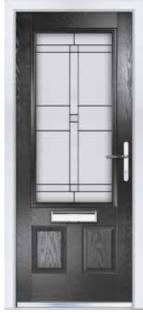

# **Turnberry & Gleneagles**

### The beautiful and classic Turnberry & Gleneagles doors feature large windows that let natural light flood your hallway

Turnberry (Agate Grey) Grace Glazing

Shown In Chartwell Green with Tate Glazing

Choose from either the patterned glazing options below or a Pilkington obscured glass design (Page 37)

Gleneagles (Green) Trio Diamond Glazing

Gleneagles (Black) Tate Glazing

Gleneagles (Black) Cameo Glazing