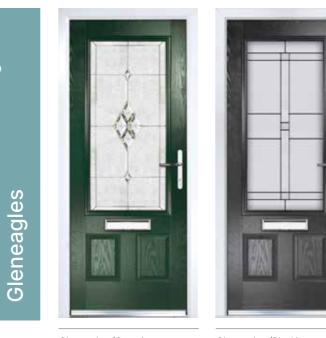

# **Turnberry & Gleneagles**

### The beautiful and classic Turnberry & Gleneagles doors feature large windows that let natural light flood your hallway

Turnberry (Agate Grey) Grace Glazing

Shown In Chartwell Green with Tate Glazing

Choose from either the patterned glazing options below or a Pilkington obscured glass design (Page 37)

Gleneagles (Green) Trio Diamond Glazing

Gleneagles (Black) Tate Glazing

Gleneagles (Black) Cameo Glazing

Turnberry (Bahia Blue) Grace Glazing

Cameo Trio Diamond