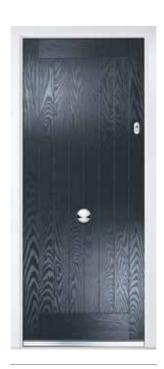

# Troon, Muirfield & Muirfield Solid

# A traditional 6 panel door with either 2 or 4 small glazing details

**Troon** (Very Berry)
Tate Glazing

Muirfield (Vanilla) Majestic Glazing

Muirfield Solid (Black)

Muirfield Solid

Muirfield (Black) Midnight Black Glazing