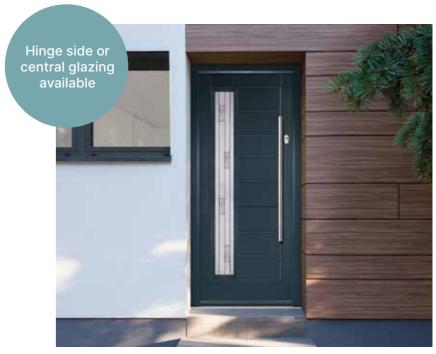

Many doors offer the option of central glazing or offset glazing on the hinge side.