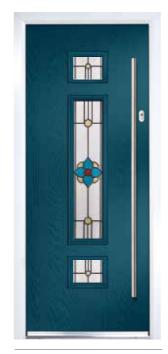

# **Contemporary Doors**

Grained contemporary doors replicate modern timber door styles. With colour matching cassettes to frame the glass, they offer a range of modern designs with a wide choice of glazing options.

Many doors offer the option of central glazing or offset glazing on the hinge side.