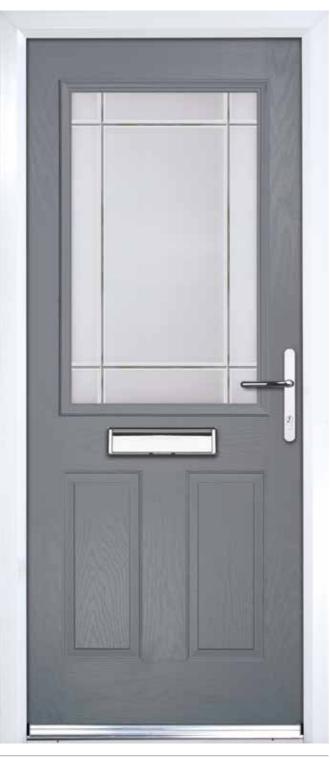

# **Lytham & Lytham Grid**

### With its large glazed area, the Lytham lets light flood through

Lytham Grid

Choose from either the patterned glazing options below or a Pilkington obscured glass design (Page 37)

Enclosed Mini Blind

Shown In Slate Grey with Nordic Glazing

Lytham (Azure) Tate Glazing

Clear Glazing\*

Lytham (Green) Cameo Glazing

<sup>\*</sup>Lytham grid door only available with clear or obscure glass.