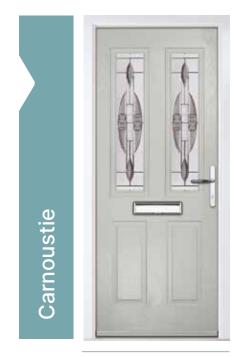

# **Urban Augusta / Urban Augusta Long**

### Urban Augusta is a smooth futuristic door which allows plenty of light into your home

9

Urban Augusta Long (Anthracite Grey) Edge Glazing

Urban Augusta (Chartwell Green) Triline Glazing

Urban Augusta Long (Agate Grey) Trio Diamond Glazing

Urban Augusta (White) Deco Glazing

Choose from either the patterned glazing options or a Pilkington obscured glass design. (Page 37)

Urban Augusta Shown In Silver Grey With Glacier Glazing

10

Shown In Black With Majestic Glazing