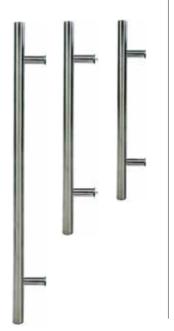

# **Pull Bar Length Options\*\***

Big and chunky, small and dainty, the choice is yours. We have various pull bar lengths to let you add yet another personal stamp on your chosen door. Simply choose an option and we'll do the rest!

Level Lock

Low

Medium - 1200mm

<sup>\*\*</sup>Pull bars will be fitted outside as standard with a thumbturn inside.

<sup>\*</sup>Cylinder position may vary depending on the size of the door and threshold choice as each door is bespoke and made to order. Images are for illustration purposes only. Check with your Installer for more details.