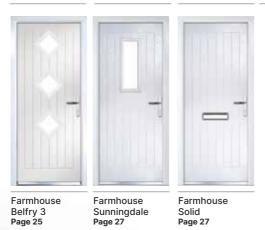

# Farmhouse Sunningdale & Farmhouse Solid

Farmhouse Sunningdale

Farmhouse Sunningdale (Victory Blue) Duo Diamond Glazing

Majestic

Farmhouse Solid (Agate Grey)

**Duo Diamond** 

**Farmhouse Sunningdale** (Slate Grey) Tate Glazing

Farmhouse Solid (Rosewood)

Farmhouse Sunningdale (Green) Trio Diamond Glazing

Farmhouse Sunningdale (Nimbus) Cameo Glazing

Farmhouse Solid (Anthracite Grey)

Farmhouse Sunningdale Shown In Slate Grey with Sycamore Glazing

Cameo

Choose from either the patterned glazing options below or a Pilkington obscured glass design. (Page 37)

Grace