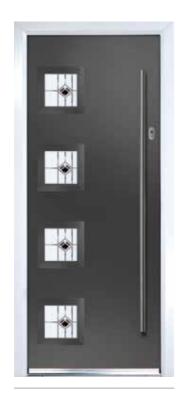

# Seminole 4

### A mediterranean style with four decorative lites allowing light to stream in without compromising your privacy

Seminole 4 (Shadow) Midnight Black Glazing

Seminole 4 (Moonshine) Cameo Glazing

Duo Diamond

Glacier

Choose from either the patterned glazing options or a Pilkington obscured glass design (Page 37)

Seminole 4 (Citrine) Sycamore Glazing

Seminole 4 Shown In Victory Blue with Nordic Glazing

Seminole 4 Shown In Bolero with Edge Glazing