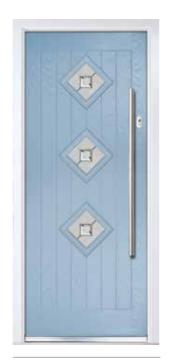

# Seminole 4

### A mediterranean style with four decorative lites allowing light to stream in without compromising your privacy

Seminole 4 (Shadow) Midnight Black Glazing

Seminole 4 (Moonshine) Cameo Glazing

Duo Diamond

Glacier

Choose from either the patterned glazing options or a Pilkington obscured glass design (Page 37)

Seminole 4 (Citrine) Sycamore Glazing

Seminole 4 Shown In Victory Blue with Nordic Glazing

Seminole 4 Shown In Bolero with Edge Glazing