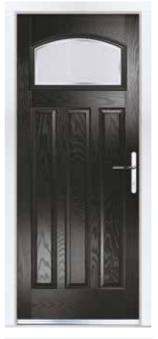

# **St Andrews**

## The Charming St Andrews Solid Door, Perfectly Reminiscent of the 1930s

Choose from either the patterned glazing options below or a Pilkington obscured glass design (Page 37)

Oasis

Trio Diamond

Majestic

Glacie

Cameo

**St Andrews**Shown in Moonshine with Majestic Glazing

St Andrews (Black) Edge Glazing

**St Andrews** (Anthracite Grey) Cameo Glazing

St Andrews (Twilight)
Tate Glazing

**St Andrews** (Red) Oasis Glazing