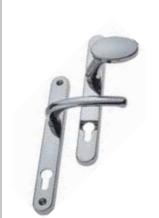

### Inline Lever Pad Handle

Door sets with lever handles have a centrally set lock and hook locks close to the top and bottom.

All locks exceed current UK regulations and are made to high quality standards with ISO9001 and ISO14001 quality control.

### Heritage Range **Colour Options**

Chrome Black

Antique

Heritage Lever Lever Handle

Heritage Letterplate

Heritage Centre Door Pull Also available in Smooth Black

Heritage **Bull Ring Knocker** Also available in Smooth Black