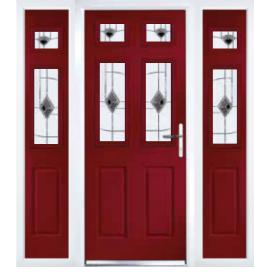

### **Side Lights and Top Lights**

For larger openings, we offer a range of sidelights and toplights to complement the composite door. With a multitude of frame options and decorative glass choices, sidelights and toplights are designed to be an integral part of the entrance system.

# **Glazed Sidelights and Toplights**

For our Glazed Sidelights, there is an option for a full glazed or a split glazed with a centre transom. Complementary glass is also available to match up with many of our decorative units.

All toplights and sidelights must be coupled to the composite door.