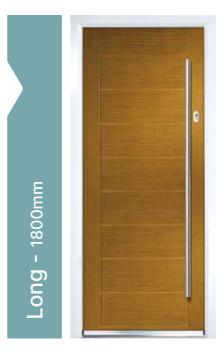

# **Urban Augusta / Urban Augusta Long**

### Urban Augusta is a smooth futuristic door which allows plenty of light into your home

9

Urban Augusta Long (Anthracite Grey) Edge Glazing

Urban Augusta (Chartwell Green) Triline Glazing

Urban Augusta Long (Agate Grey) Trio Diamond Glazing

Urban Augusta (White) Deco Glazing

Choose from either the patterned glazing options or a Pilkington obscured glass design. (Page 37)

Urban Augusta Shown In Silver Grey With Glacier Glazing

10

Shown In Black With Majestic Glazing