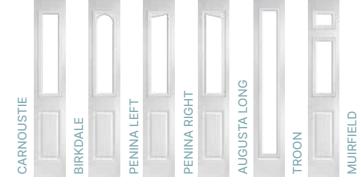

# Troon, Muirfield & Muirfield Solid

# A traditional 6 panel door with either 2 or 4 small glazing details

**Troon** (Very Berry)
Tate Glazing

Muirfield (Vanilla) Majestic Glazing

Muirfield Solid (Black)

Muirfield Solid

Muirfield (Black) Midnight Black Glazing

**Troon** (Victory Blue) Sycamore Glazing

Muirfield (Cotswold)
Trio Diamond Glazing

**Troon** (Agate Grey) Grace Glazing

**Troon**Shown In Chartwell Green with Midnight Black Glazing

Choose from either the patterned glazing options or a Pilkington obscured glass design. (Page 37)

\*Only available with the Muirfield Door

the Muirfield Door