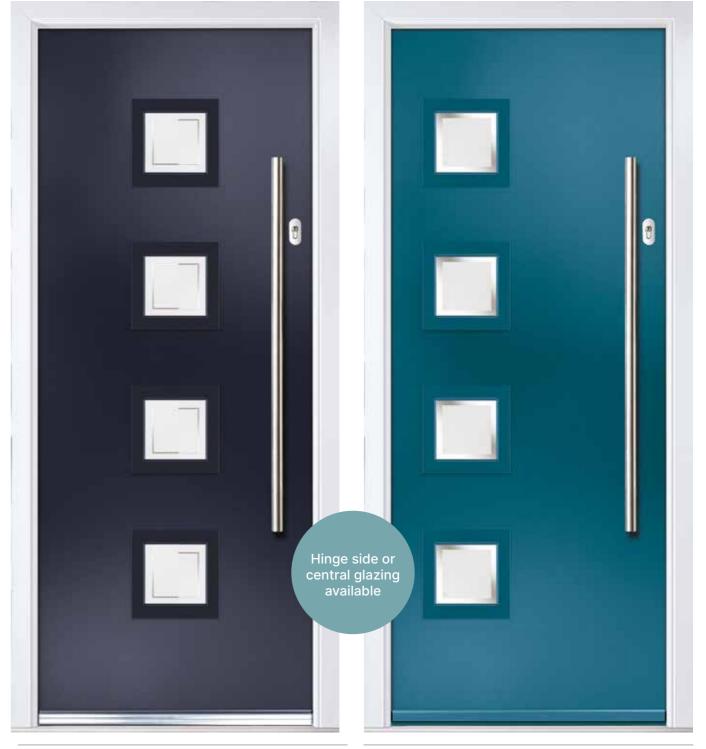

## **Urban Doors**

The Urban range of modern doors has a smooth finish, creating a clean, modern look.

Many doors offer the option of central glazing or offset glazing on the hinge side.