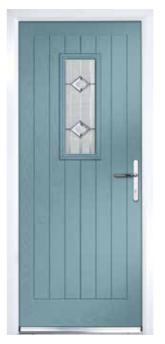

# Carnoustie, Penina & Birkdale

### **Our Most Popular Traditional Composite Doors**

Carnoustie (Agate Grey) Majestic Glazing

Penina (Chartwell Green) Duo Diamond Glazing

Birkdale (Black) Grace Arch Glazing

Carnoustie (Moonshine) Cameo Glazing