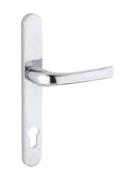

### Inline Lever Lever\* Handle

\* Split spindle version available

### Inline Lever Pad Handle

Door sets with lever handles have a centrally set lock and hook locks close to the top and bottom.

All locks exceed current UK regulations and are made to high quality standards with ISO9001 and ISO14001 quality control.