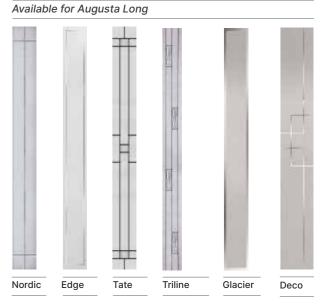

### Urban Augusta is a smooth futuristic door which allows plenty of light into your home

9

Urban Augusta Long (Anthracite Grey) Edge Glazing

Urban Augusta (Chartwell Green) Triline Glazing

Urban Augusta Long (Agate Grey) Trio Diamond Glazing

### **Pilkington Obscure Patterns**

|                                               | C                       | on                      | npo                     | osi                     | te I                    | Do                | ors                     |                         |             |                         |                         |                         |                         |                         |                  |                         |                         |                         |                         |                         |                         |                         |                         |                         |                         |
|-----------------------------------------------|-------------------------|-------------------------|-------------------------|-------------------------|-------------------------|-------------------|-------------------------|-------------------------|-------------|-------------------------|-------------------------|-------------------------|-------------------------|-------------------------|------------------|-------------------------|-------------------------|-------------------------|-------------------------|-------------------------|-------------------------|-------------------------|-------------------------|-------------------------|-------------------------|
| Decorative<br>Glass<br>Design<br>Availability | Birkdale                | Carnoustie              | Penina                  | Riviera                 | Portrush                | Portrush Sunburst | Turnberry               | Lytham                  | Lytham Grid | Troon                   | Muirfield               | St Andrews              | Gleneagles              | F/House Belfry          | F/House Belfry 3 | F/House Sunningdale     | Monza II Augusta        | Monza II Augusta Long   | Vilamoura               | Augusta                 | Augusta Long            | Seminole 4              | Urban Seminole 4        | Urban Augusta           | Urban Augusta Long      |
| Bullion                                       | X                       | X                       | X                       | Х                       | X                       | Х                 | X                       | X                       | Х           | Х                       | $\overline{\checkmark}$ | X                       | X                       | <u>~</u>                | V                | X                       | X                       | Х                       | X                       | X                       | X                       | <u>~</u>                | <b></b> ✓               | X                       | X                       |
| Duo Diamond                                   | V                       | $\overline{\checkmark}$ | $\overline{\checkmark}$ | <b>∑</b> í              | $\overline{\checkmark}$ | Х                 | X                       | X                       | Х           | V                       | $\overline{\checkmark}$ | Х                       | X                       | X                       | Х                | $\overline{\checkmark}$ | X                       | $\overline{\checkmark}$ | $\overline{\checkmark}$ | X                       | $\overline{\checkmark}$ | $\overline{\mathbf{V}}$ | X                       | X                       | $\overline{\checkmark}$ |
| Oasis                                         | V                       | $\overline{\checkmark}$ | $\overline{\checkmark}$ | V                       | $\overline{\checkmark}$ | Х                 | X                       | X                       | X           | V                       | $\overline{\checkmark}$ | $\overline{\checkmark}$ | X                       | X                       | X                | $\overline{\checkmark}$ | X                       | Х                       | $\overline{\checkmark}$ | X                       | Х                       | <b></b> ✓               | X                       | X                       | X                       |
| Grace                                         | V                       | V                       | $\overline{\checkmark}$ | V                       | $\overline{\checkmark}$ | Х                 | $\overline{\checkmark}$ | $\overline{\checkmark}$ | X           | V                       | $\overline{\checkmark}$ | X                       | Х                       | X                       | X                | $\overline{\checkmark}$ | X                       | Х                       | $\overline{\checkmark}$ | X                       | Х                       | <b></b> ✓               | X                       | X                       | X                       |
| Glacier                                       | X                       | V                       | X                       | V                       | V                       | Х                 | $\overline{\checkmark}$ | $\overline{\checkmark}$ | X           | V                       | $\overline{\checkmark}$ | $\overline{\checkmark}$ | $\overline{\checkmark}$ | <b></b> ✓               | V                | <b></b> ✓               | $\overline{\checkmark}$ | V                       | $\overline{\checkmark}$ | <b></b> ✓               | $\overline{\checkmark}$ | <b></b> ✓               | $\overline{\checkmark}$ | <b></b> ✓               | $\overline{\mathbf{V}}$ |
| Nordic                                        | X                       | V                       | X                       | Х                       | X                       | Х                 | X                       | $\overline{\checkmark}$ | X           | Х                       | $\overline{\checkmark}$ | X                       | Х                       | X                       | X                | X                       | X                       | V                       | $\overline{\checkmark}$ | X                       | $\overline{\checkmark}$ | <b></b> ✓               | X                       | X                       | $\overline{\mathbf{V}}$ |
| Triline                                       | V                       | V                       | $\overline{\checkmark}$ | Х                       | X                       | Х                 | X                       | X                       | X           | Х                       | $\overline{\checkmark}$ | X                       | Х                       | X                       | X                | X                       | V                       | V                       | $\overline{\checkmark}$ | $\overline{\checkmark}$ | $\overline{\checkmark}$ | <b></b> ✓               | X                       | <b></b> ✓               | $\overline{\mathbf{V}}$ |
| Midnight Black                                | V                       | V                       | $\overline{\checkmark}$ | V                       | V                       | Х                 | X                       | $\overline{\checkmark}$ | X           | V                       | $\overline{\checkmark}$ | X                       | Х                       | X                       | X                | $\overline{\checkmark}$ | V                       | V                       | $\overline{\checkmark}$ | $\overline{\checkmark}$ | $\overline{\checkmark}$ | <b></b> ✓               | $\overline{\checkmark}$ | <b></b> ✓               | $\overline{\checkmark}$ |
| Majestic                                      | X                       | $\overline{\checkmark}$ | X                       | $\overline{\checkmark}$ | V                       | Х                 | X                       | $\overline{\checkmark}$ | X           | V                       | V                       | V                       | $\overline{\checkmark}$ | X                       | X                | V                       | $\overline{\checkmark}$ | V                       | $\overline{\checkmark}$ | $\overline{\checkmark}$ | V                       | <b></b> ✓               | X                       | $\overline{\checkmark}$ | $\overline{\checkmark}$ |
| Cameo                                         | $\overline{\checkmark}$ | $\overline{\checkmark}$ | $\overline{\checkmark}$ | $\overline{\checkmark}$ | $\overline{\checkmark}$ | Х                 | $\overline{\checkmark}$ | $\overline{\checkmark}$ | X           | V                       | $\overline{\checkmark}$ | V                       | $\overline{\checkmark}$ | $\overline{\mathbf{V}}$ | V                | V                       | X                       | Х                       | $\overline{\checkmark}$ | X                       | X                       | <b></b> ✓               | $\overline{\checkmark}$ | X                       | X                       |
| Edge                                          | X                       | $\overline{\checkmark}$ | X                       | $\overline{\checkmark}$ | $\overline{\checkmark}$ | Х                 | $\overline{\checkmark}$ | $\overline{\checkmark}$ | X           | $\overline{\checkmark}$ | $\overline{\checkmark}$ | V                       | $\overline{\checkmark}$ | $\overline{\mathbf{V}}$ | V                | V                       | X                       | V                       | <b>√</b>                | X                       | V                       | <b></b> ✓               | V                       | X                       | $\overline{\checkmark}$ |
| Trio Diamond                                  | V                       | V                       | $\overline{\checkmark}$ | V                       | V                       | Х                 | X                       | $\overline{\checkmark}$ | X           | V                       | $\overline{\checkmark}$ | $\overline{\checkmark}$ | $\overline{\checkmark}$ | X                       | X                | <b></b> ✓               | X                       | V                       | $\overline{\checkmark}$ | X                       | $\overline{\checkmark}$ | <b></b> ✓               | X                       | X                       | $\overline{\mathbf{V}}$ |
| Deco                                          | V                       | V                       | $\overline{\checkmark}$ | Х                       | X                       | Х                 | X                       | X                       | X           | Х                       | $\overline{\checkmark}$ | X                       | X                       | $\overline{\mathbf{V}}$ | V                | X                       | $\overline{\mathbf{V}}$ | $\overline{\checkmark}$ | $\overline{\checkmark}$ | $\overline{\checkmark}$ | $\overline{\checkmark}$ | <b></b> ✓               | $\overline{\checkmark}$ | <b></b> ✓               | $\overline{\checkmark}$ |
| Sycamore                                      | V                       | V                       | $\overline{\checkmark}$ | Х                       | X                       | Х                 | X                       | X                       | X           | V                       | $\overline{\checkmark}$ | X                       | X                       | X                       | X                | $\overline{\mathbf{V}}$ | X                       | Х                       | $\overline{\checkmark}$ | X                       | Х                       | <b></b> ✓               | X                       | X                       | X                       |
| Tate                                          | V                       | <b></b> ✓               | $\overline{\checkmark}$ | V                       | $\overline{\checkmark}$ | Х                 | $\overline{\checkmark}$ | $\overline{\checkmark}$ | Х           | V                       | $\overline{\checkmark}$ | $\overline{\checkmark}$ | $\overline{\mathbf{V}}$ | X                       | X                | $\overline{\checkmark}$ | X                       | <b></b> ✓               | $\overline{\checkmark}$ | X                       | $\overline{\checkmark}$ | <b></b> ✓               | Х                       | Х                       | $\overline{\checkmark}$ |
| Enclosed Mini Blind                           | X                       | Х                       | X                       | Х                       | Х                       | Х                 | Х                       | <b></b> ✓               | X           | х                       | X                       | Х                       | X                       | X                       | Х                | х                       | X                       | х                       | X                       | X                       | х                       | X                       | X                       | X                       | X                       |