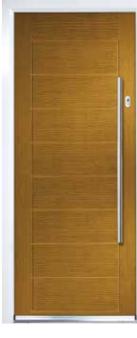

# **Urban Augusta / Urban Augusta Long**

### Urban Augusta is a smooth futuristic door which allows plenty of light into your home

9

Urban Augusta Long (Anthracite Grey) Edge Glazing

Urban Augusta (Chartwell Green) Triline Glazing

Urban Augusta Long (Agate Grey) Trio Diamond Glazing

Urban Augusta (White) Deco Glazing

Choose from either the patterned glazing options or a Pilkington obscured glass design. (Page 37)

Urban Augusta Shown In Silver Grey With Glacier Glazing

10

Shown In Black With Majestic Glazing