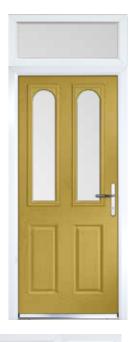

# **Traditional Doors**

Traditional doors, replicating popular timeless designs, feature defined mouldings and realistic wood-grain embossing.

Suitable for a variety of homes, these doors enhance entryway appearance. With a vast selection of styles, colours, and decorative glass options, they cater to diverse tastes.

Furniture can be tailored, including the choice of finger pulls instead of standard lever handles.