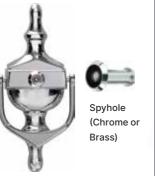

### Contemporary Knocker

Urn Knocker with spyhole (Optional)

Horsetail Knocker

### **Premium Doctor** Knocker

Available in Polished Chrome and Gold