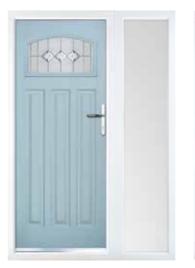

# Carnoustie, Penina & Birkdale

### **Our Most Popular Traditional Composite Doors**

Carnoustie (Agate Grey) Majestic Glazing

Penina (Chartwell Green) Duo Diamond Glazing

Birkdale (Black) Grace Arch Glazing

Carnoustie (Moonshine) Cameo Glazing

Carnoustie
Shown In Anthracite Grey with Edge Glazing

\* Only available with Carnousite door style

Choose from either the patterned glazing options or a Pilkington obscured glass design (Page 37)

<sup>\*\*</sup> Only available with Penina and Birkdale door styles