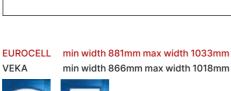

### Max/Min heights including Standard Outer frame heads

EUROCELL min width 805mm max width 1033mm min width 790mm max width 1018mm

EUROCELL min width 834mm max width 1033mm min width 819mm max width 1018mm