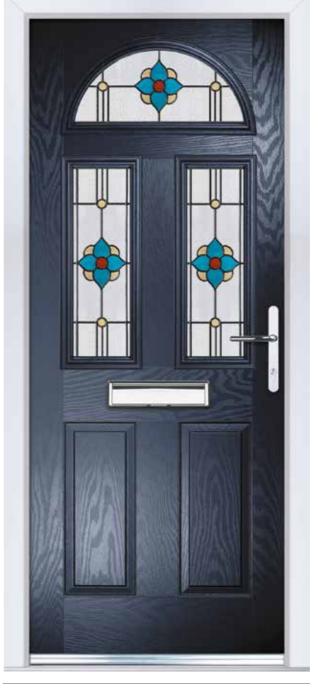

# Carnoustie, Penina & Birkdale

### **Our Most Popular Traditional Composite Doors**

Carnoustie (Agate Grey) Majestic Glazing

Penina (Chartwell Green) Duo Diamond Glazing

Birkdale (Black) Grace Arch Glazing

Carnoustie (Moonshine) Cameo Glazing

Carnoustie
Shown In Anthracite Grey with Edge Glazing

\* Only available with Carnousite door style

Choose from either the patterned glazing options or a Pilkington obscured glass design (Page 37)

<sup>\*\*</sup> Only available with Penina and Birkdale door styles