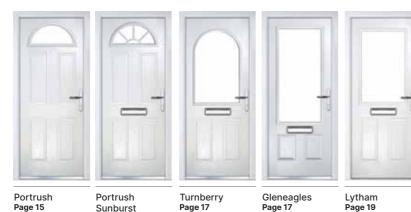

# Riviera, Portrush & Sunburst

# **Turnberry & Gleneagles**

### The beautiful and classic Turnberry & Gleneagles doors feature large windows that let natural light flood your hallway

Turnberry (Agate Grey) Grace Glazing

Shown In Chartwell Green with Tate Glazing

# **Lytham & Lytham Grid**

### With its large glazed area, the Lytham lets light flood through

Lytham Grid

Choose from either the patterned glazing options below or a Pilkington obscured glass design (Page 37)

Enclosed Mini Blind

Shown In Slate Grey with Nordic Glazing