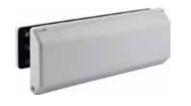

### PAS 24 Security Letterplate

Standard Letterplate

Architectural Letterplate (Chrome, Graphite,

Gold, Antique Black)

### Letterplate

(Finish complements contemporary pull bar)