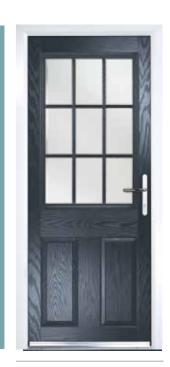

# **Traditional Doors**

Traditional doors, replicating popular timeless designs, feature defined mouldings and realistic wood-grain embossing.

Suitable for a variety of homes, these doors enhance entryway appearance. With a vast selection of styles, colours, and decorative glass options, they cater to diverse tastes.

Furniture can be tailored, including the choice of finger pulls instead of standard lever handles.