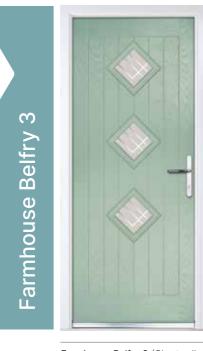

# Farmhouse Belfry & Farmhouse Belfry 3

### Opt for Heritage door furniture to achieve the look of a traditional door

# Farmhouse Belfry

Farmhouse Belfry (White) Bullion Glazing

Farmhouse Belfry 3 (Chartwell Green) Deco Glazing

Farmhouse Belfry 3 (Cotswold Blue) Cameo Glazing

Farmhouse Belfry Cameo Glazing

Farmhouse Belfry (Sliver Grey) Glacier Glazing