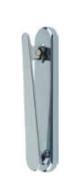

### **Pull Bar Handles**

Round Steel 600mm, 1200mm, 1800mm. As standard, Pull bars

are fitted externally only, with both a finger pull and thumbturn internally