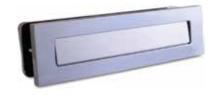

### PAS 24 Security Letterplate

Standard Letterplate

Architectural Letterplate (Chrome, Graphite,

Gold, Antique Black)

### Letterplate

(Finish complements contemporary pull bar)