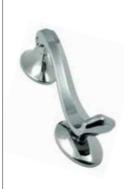

# **Pull Bar Length Options\*\***

Big and chunky, small and dainty, the choice is yours. We have various pull bar lengths to let you add yet another personal stamp on your chosen door. Simply choose an option and we'll do the rest!

Level Lock

Low

Medium - 1200mm

<sup>\*\*</sup>Pull bars will be fitted outside as standard with a thumbturn inside.

<sup>\*</sup>Cylinder position may vary depending on the size of the door and threshold choice as each door is bespoke and made to order. Images are for illustration purposes only. Check with your Installer for more details.

### **Pull Bar Handles**

Round Steel 600mm, 1200mm, 1800mm. As standard, Pull bars

are fitted externally only, with both a finger pull and thumbturn internally