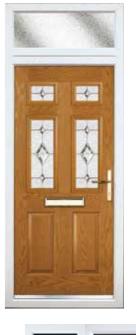

# Troon, Muirfield & Muirfield Solid

# A traditional 6 panel door with either 2 or 4 small glazing details

**Troon** (Very Berry)
Tate Glazing

Muirfield (Vanilla) Majestic Glazing

Muirfield Solid (Black)

Muirfield Solid

Muirfield (Black) Midnight Black Glazing

**Troon** (Victory Blue) Sycamore Glazing

Muirfield (Cotswold)
Trio Diamond Glazing

**Troon** (Agate Grey) Grace Glazing

**Troon**Shown In Chartwell Green with Midnight Black Glazing

Choose from either the patterned glazing options or a Pilkington obscured glass design. (Page 37)