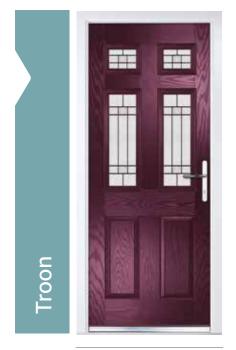

# Troon, Muirfield & Muirfield Solid

# A traditional 6 panel door with either 2 or 4 small glazing details

**Troon** (Very Berry)
Tate Glazing

Muirfield (Vanilla) Majestic Glazing

Muirfield Solid (Black)

Muirfield Solid

Muirfield (Black) Midnight Black Glazing

**Troon** (Victory Blue) Sycamore Glazing

Muirfield (Cotswold)
Trio Diamond Glazing

**Troon** (Agate Grey) Grace Glazing

**Troon**Shown In Chartwell Green with Midnight Black Glazing

Choose from either the patterned glazing options or a Pilkington obscured glass design. (Page 37)