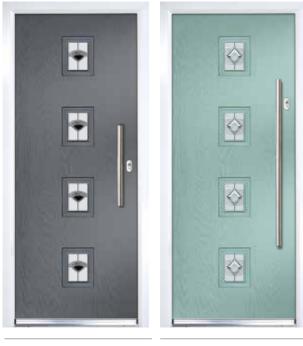

# **Urban Augusta / Urban Augusta Long**

### Urban Augusta is a smooth futuristic door which allows plenty of light into your home

9

Urban Augusta Long (Anthracite Grey) Edge Glazing

Urban Augusta (Chartwell Green) Triline Glazing

Urban Augusta Long (Agate Grey) Trio Diamond Glazing