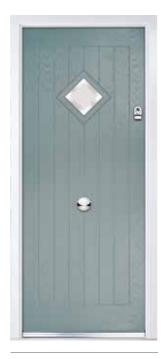

# Carnoustie, Penina & Birkdale

### **Our Most Popular Traditional Composite Doors**

Carnoustie (Agate Grey) Majestic Glazing

Penina (Chartwell Green) Duo Diamond Glazing

Birkdale (Black) Grace Arch Glazing

Carnoustie (Moonshine) Cameo Glazing

Carnoustie
Shown In Anthracite Grey with Edge Glazing

\* Only available with Carnousite door style

Choose from either the patterned glazing options or a Pilkington obscured glass design (Page 37)

<sup>\*\*</sup> Only available with Penina and Birkdale door styles