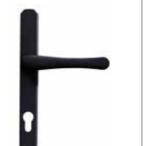

### Inline Lever Lever\* Handle

\* Split spindle version available

### Inline Lever Pad Handle

Door sets with lever handles have a centrally set lock and hook locks close to the top and bottom.

All locks exceed current UK regulations and are made to high quality standards with ISO9001 and ISO14001 quality control.