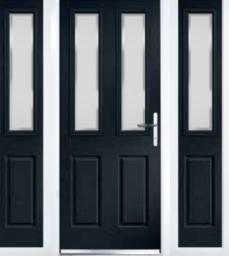

### **Side Lights and Top Lights**

For larger openings, we offer a range of sidelights and toplights to complement the composite door. With a multitude of frame options and decorative glass choices, sidelights and toplights are designed to be an integral part of the entrance system.

# **Glazed Sidelights and Toplights**

For our Glazed Sidelights, there is an option for a full glazed or a split glazed with a centre transom. Complementary glass is also available to match up with many of our decorative units.

All toplights and sidelights must be coupled to the composite door.