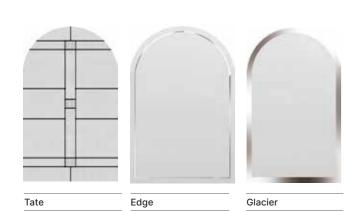

### The beautiful and classic Turnberry & Gleneagles doors feature large windows that let natural light flood your hallway

Turnberry (Agate Grey) Grace Glazing

Shown In Chartwell Green with Tate Glazing

Choose from either the patterned glazing options below or a Pilkington obscured glass design (Page 37)

Gleneagles (Green) Trio Diamond Glazing

Gleneagles (Black) Tate Glazing

Gleneagles (Black) Cameo Glazing

Turnberry (Bahia Blue) Grace Glazing

Cameo Trio Diamond

Lytham (Azure) Tate Glazing

Clear Glazing\*

Lytham (Green) Cameo Glazing

<sup>\*</sup>Lytham grid door only available with clear or obscure glass.