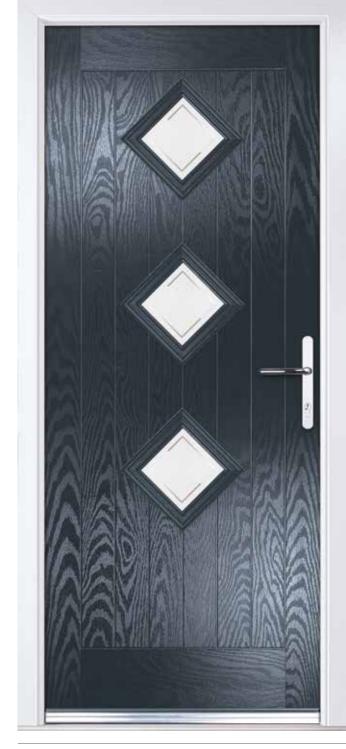

# **Urban Seminole 4**

### The urban door is a truly futuristic contemporary door with a smooth finish

**Urban Seminole 4** (Black) Cameo Glazing

Glacier

Midnight Black Bullion

Edge

Deco

Choose from either the patterned glazing options or a Pilkington obscured glass design. (Page 37)