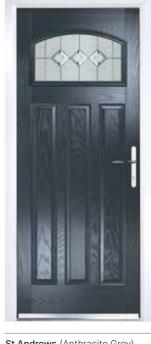

# **St Andrews**

## The Charming St Andrews Solid Door, Perfectly Reminiscent of the 1930s

Choose from either the patterned glazing options below or a Pilkington obscured glass design (Page 37)

Oasis

Trio Diamond

Majestic

Glacie

Cameo

**St Andrews**Shown in Moonshine with Majestic Glazing

St Andrews (Black) Edge Glazing

**St Andrews** (Anthracite Grey) Cameo Glazing

St Andrews (Twilight)
Tate Glazing

**St Andrews** (Red) Oasis Glazing