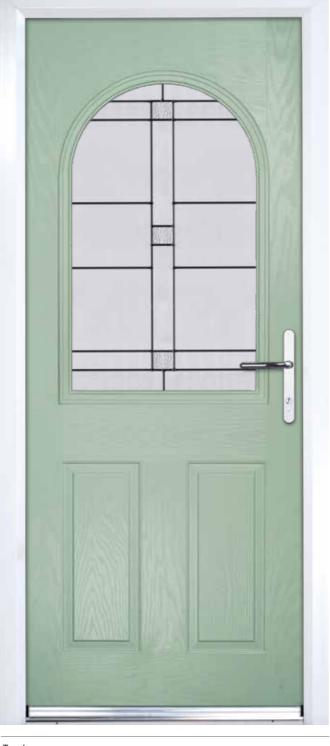

with Our Stunning and Stylish Riviera, Portrush & Sunburst Doors



Riviera (Chartwell Green) Duo Diamond Glazing



Portrush (Red) Grace Glazing



Portrush Sunburst (Sliver Grey) Clear Glazing\*



Portrush Sunburst (Agate Grey) Clear Glazing\*



Clear glazing with integral bar feature in Sunburst door replicates astragal bars.

 $st\!$ Sunburst door only available with clear or obscure glass.



Portrush (Cotswold Blue) Tate Glazing



Riviera
Shown In Blue with Oasis Glazing

Choose from either the patterned glazing options or a Pilkington obscured glass design (Page 37)



Midnight Black

# **Turnberry & Gleneagles**

### The beautiful and classic Turnberry & Gleneagles doors feature large windows that let natural light flood your hallway



Turnberry (Agate Grey) Grace Glazing







Shown In Chartwell Green with Tate Glazing

Choose from either the patterned glazing options below or a Pilkington obscured glass design (Page 37)



Gleneagles (Green) Trio Diamond Glazing



Gleneagles (Black) Tate Glazing



Gleneagles (Black) Cameo Glazing



Turnberry (Bahia Blue) Grace Glazing



Cameo Trio Diamond







# **Lytham & Lytham Grid**

### With its large glazed area, the Lytham lets light flood through

Lytham Grid

Choose from either the patterned glazing options below or a Pilkington obscured glass design (Page 37)

























Enclosed Mini Blind



Shown In Slate Grey with Nordic Glazing







Lytham (Azure) Tate Glazing



Clear Glazing\*





Lytham (Green) Cameo Glazing

<sup>\*</sup>Lytham grid door only available with clear or obscure glass.



#