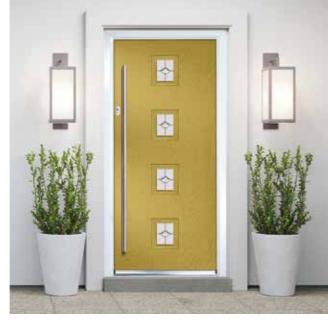

# Seminole 4

### A mediterranean style with four decorative lites allowing light to stream in without compromising your privacy

Seminole 4 (Shadow) Midnight Black Glazing

Seminole 4 (Moonshine) Cameo Glazing

Duo Diamond

Glacier

Choose from either the patterned glazing options or a Pilkington obscured glass design (Page 37)

Seminole 4 (Citrine) Sycamore Glazing

Seminole 4 Shown In Victory Blue with Nordic Glazing

Seminole 4 Shown In Bolero with Edge Glazing