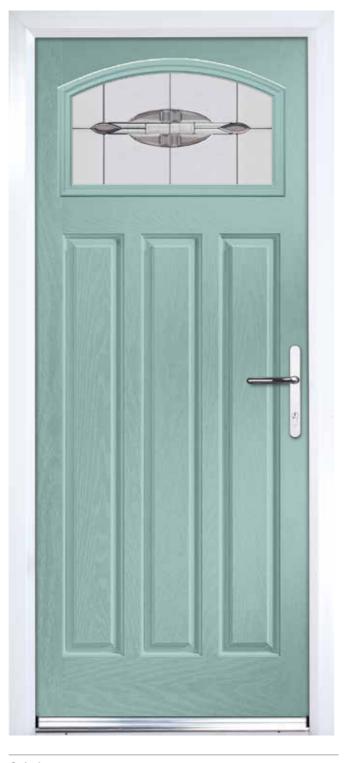

# **St Andrews**

## The Charming St Andrews Solid Door, Perfectly Reminiscent of the 1930s

Choose from either the patterned glazing options below or a Pilkington obscured glass design (Page 37)

Oasis

Trio Diamond

Majestic

Glacie

Cameo

**St Andrews**Shown in Moonshine with Majestic Glazing

St Andrews (Black) Edge Glazing

**St Andrews** (Anthracite Grey) Cameo Glazing

St Andrews (Twilight)
Tate Glazing

**St Andrews** (Red) Oasis Glazing