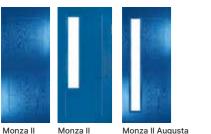

# Monza II - Solid, Augusta & Augusta Long

# With its contemporary linear etch detailing, the Monza II is a stunning door available as a glazed or solid option

Monza II Solid Shown In Anthracite Grey

Choose from either the patterned glazing options or a Pilkington obscured glass design. (Page 37)

# Monza II Augusta Long

Monza II Augusta Long (Victory Blue) Nordic Glazing

Monza II Augusta Long (Silver Grey) Trio Diamond Glazing

Monza II Solid (Agate Grey)

# Monza II Augusta

Monza II Augusta (Chartwell Green) Glacier Glazing

Monza II Solid

Monza II Augusta Long (Anthracite Grey) Triline Glazing