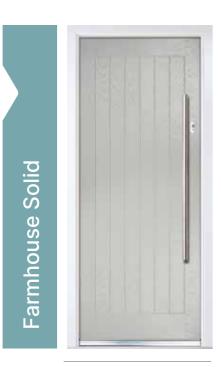

# Farmhouse Sunningdale & Farmhouse Solid

Farmhouse Sunningdale

Farmhouse Sunningdale (Victory Blue) Duo Diamond Glazing

Majestic

Farmhouse Solid (Agate Grey)

**Duo Diamond** 

**Farmhouse Sunningdale** (Slate Grey) Tate Glazing

Farmhouse Solid (Rosewood)

Farmhouse Sunningdale (Green) Trio Diamond Glazing

Farmhouse Sunningdale (Nimbus) Cameo Glazing

Farmhouse Solid (Anthracite Grey)

Farmhouse Sunningdale Shown In Slate Grey with Sycamore Glazing