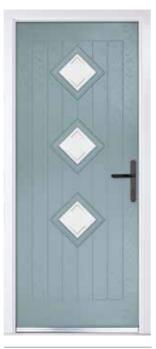

# Seminole 4

### A mediterranean style with four decorative lites allowing light to stream in without compromising your privacy

Seminole 4 (Shadow) Midnight Black Glazing

Seminole 4 (Moonshine) Cameo Glazing

Duo Diamond

Glacier

Choose from either the patterned glazing options or a Pilkington obscured glass design (Page 37)

Seminole 4 (Citrine) Sycamore Glazing

Seminole 4 Shown In Victory Blue with Nordic Glazing

Seminole 4 Shown In Bolero with Edge Glazing