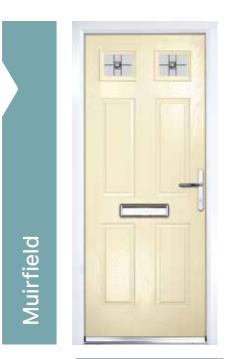

# Troon, Muirfield & Muirfield Solid

# A traditional 6 panel door with either 2 or 4 small glazing details

**Troon** (Very Berry)
Tate Glazing

Muirfield (Vanilla) Majestic Glazing

Muirfield Solid (Black)

Muirfield Solid

Muirfield (Black) Midnight Black Glazing

\*Only available with the Muirfield Door

the Muirfield Door