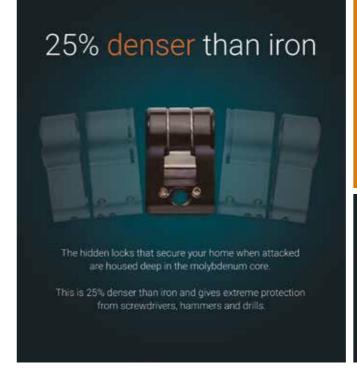

# Lockdown mode Hidden locks engage when attacked

# FITTED AS STANDARD

# **ULTION**

**Home Defence System** 

# **Your Door** The Weak **Point**

Millions of doors in the UK can be opened quietly in under 10 seconds with normal tools.

Even the most secure multipoint hook mechanisms are disabled when the cylinder lock is snapped.

Securing your doors with Ultion defends your home from this and all other known attack methods.

74% of intruders go through the door

43% get through the door by forcing the lock

forced locks are snapped

£2000 **GUARANTEE** 