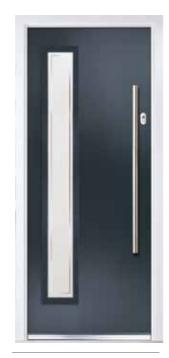

# Seminole 4

### A mediterranean style with four decorative lites allowing light to stream in without compromising your privacy

Seminole 4 (Shadow) Midnight Black Glazing

Seminole 4 (Moonshine) Cameo Glazing

Duo Diamond

Glacier

Choose from either the patterned glazing options or a Pilkington obscured glass design (Page 37)

Seminole 4 (Citrine) Sycamore Glazing

Seminole 4 Shown In Victory Blue with Nordic Glazing

Seminole 4 Shown In Bolero with Edge Glazing