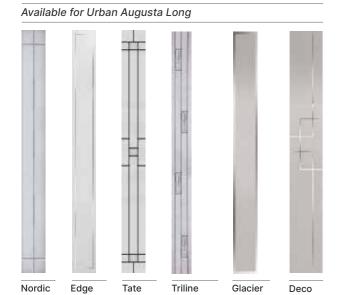

# **Urban Augusta / Urban Augusta Long**

### Urban Augusta is a smooth futuristic door which allows plenty of light into your home

9

Urban Augusta Long (Anthracite Grey) Edge Glazing

Urban Augusta (Chartwell Green) Triline Glazing

Urban Augusta Long (Agate Grey) Trio Diamond Glazing