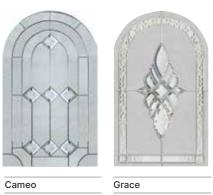

### **Our Most Popular Traditional Composite Doors**

Carnoustie (Agate Grey) Majestic Glazing

Penina (Chartwell Green) Duo Diamond Glazing

Birkdale (Black) Grace Arch Glazing

Carnoustie (Moonshine) Cameo Glazing

### The beautiful and classic Turnberry & Gleneagles doors feature large windows that let natural light flood your hallway

Turnberry (Agate Grey) Grace Glazing

Shown In Chartwell Green with Tate Glazing

Turnberry (Bahia Blue) Grace Glazing

Cameo Trio Diamond