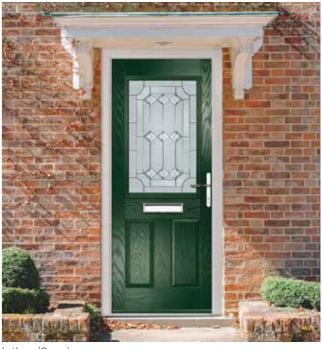

# Carnoustie, Penina & Birkdale

### **Our Most Popular Traditional Composite Doors**

Carnoustie (Agate Grey) Majestic Glazing

Penina (Chartwell Green) Duo Diamond Glazing

Birkdale (Black) Grace Arch Glazing

Carnoustie (Moonshine) Cameo Glazing

Carnoustie
Shown In Anthracite Grey with Edge Glazing

\* Only available with Carnousite door style

Choose from either the patterned glazing options or a Pilkington obscured glass design (Page 37)

<sup>\*\*</sup> Only available with Penina and Birkdale door styles