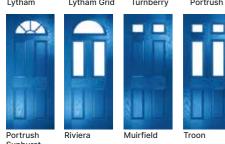

# Riviera, Portrush & Sunburst

# Make a Statement with Our Stunning and Stylish Riviera, Portrush & Sunburst Doors

Riviera (Chartwell Green) Duo Diamond Glazing

Portrush (Red) Grace Glazing

Portrush Sunburst (Sliver Grey) Clear Glazing\*

# **Turnberry & Gleneagles**

### The beautiful and classic Turnberry & Gleneagles doors feature large windows that let natural light flood your hallway

Turnberry (Agate Grey) Grace Glazing

Shown In Chartwell Green with Tate Glazing

# Troon, Muirfield & Muirfield Solid

# A traditional 6 panel door with either 2 or 4 small glazing details

**Troon** (Very Berry)
Tate Glazing

Muirfield (Vanilla) Majestic Glazing

Muirfield Solid (Black)

Muirfield Solid

Muirfield (Black) Midnight Black Glazing