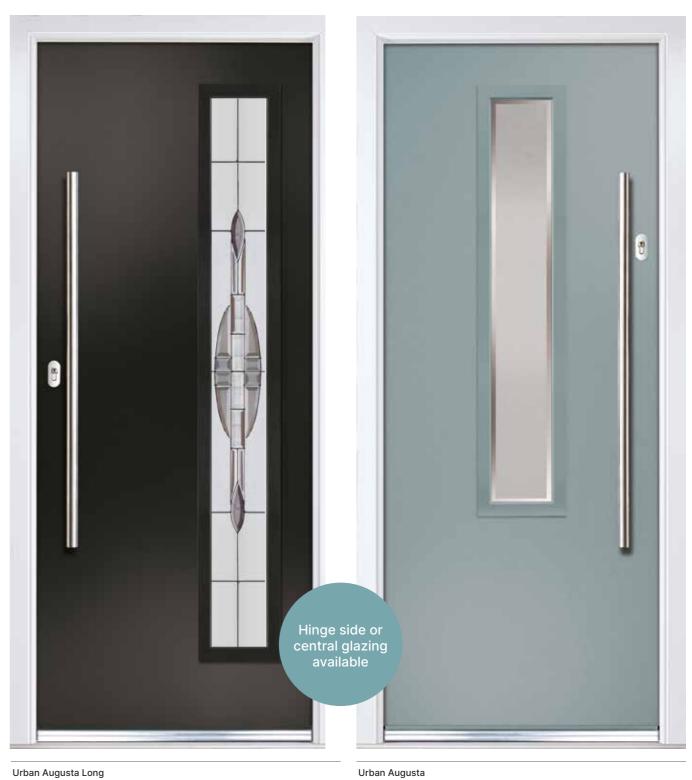

# **Urban Augusta / Urban Augusta Long**

### Urban Augusta is a smooth futuristic door which allows plenty of light into your home

9

Urban Augusta Long (Anthracite Grey) Edge Glazing

Urban Augusta (Chartwell Green) Triline Glazing

Urban Augusta Long (Agate Grey) Trio Diamond Glazing

Urban Augusta (White) Deco Glazing

Choose from either the patterned glazing options or a Pilkington obscured glass design. (Page 37)

Urban Augusta Shown In Silver Grey With Glacier Glazing

10

Shown In Black With Majestic Glazing