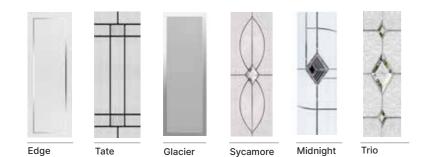

# **Decorative Glass**

### **Pilkington Obscure Patterns**

|                                               | C                       | on                      | npo                     | osi                     | te I                    | Do                | ors                     |                         |             |                         |                         |                         |                         |                         |                  |                         |                         |                         |                         |                         |                         |                         |                         |                         |                         |
|-----------------------------------------------|-------------------------|-------------------------|-------------------------|-------------------------|-------------------------|-------------------|-------------------------|-------------------------|-------------|-------------------------|-------------------------|-------------------------|-------------------------|-------------------------|------------------|-------------------------|-------------------------|-------------------------|-------------------------|-------------------------|-------------------------|-------------------------|-------------------------|-------------------------|-------------------------|
| Decorative<br>Glass<br>Design<br>Availability | Birkdale                | Carnoustie              | Penina                  | Riviera                 | Portrush                | Portrush Sunburst | Turnberry               | Lytham                  | Lytham Grid | Troon                   | Muirfield               | St Andrews              | Gleneagles              | F/House Belfry          | F/House Belfry 3 | F/House Sunningdale     | Monza II Augusta        | Monza II Augusta Long   | Vilamoura               | Augusta                 | Augusta Long            | Seminole 4              | Urban Seminole 4        | Urban Augusta           | Urban Augusta Long      |
| Bullion                                       | X                       | X                       | X                       | Х                       | X                       | Х                 | X                       | X                       | Х           | Х                       | $\overline{\checkmark}$ | X                       | X                       | <u>~</u>                | V                | X                       | X                       | Х                       | X                       | X                       | X                       | <u>~</u>                | <b></b> ✓               | X                       | X                       |
| Duo Diamond                                   | V                       | $\overline{\checkmark}$ | $\overline{\checkmark}$ | <b>∑</b> í              | $\overline{\checkmark}$ | Х                 | X                       | X                       | Х           | V                       | $\overline{\checkmark}$ | Х                       | X                       | X                       | Х                | $\overline{\checkmark}$ | X                       | $\overline{\checkmark}$ | $\overline{\checkmark}$ | X                       | $\overline{\checkmark}$ | $\overline{\mathbf{V}}$ | X                       | X                       | $\overline{\checkmark}$ |
| Oasis                                         | V                       | $\overline{\checkmark}$ | $\overline{\checkmark}$ | V                       | $\overline{\checkmark}$ | Х                 | X                       | X                       | X           | V                       | $\overline{\checkmark}$ | $\overline{\checkmark}$ | X                       | X                       | X                | $\overline{\checkmark}$ | X                       | Х                       | $\overline{\checkmark}$ | X                       | Х                       | <b></b> ✓               | X                       | X                       | X                       |
| Grace                                         | V                       | V                       | $\overline{\checkmark}$ | V                       | $\overline{\checkmark}$ | Х                 | $\overline{\checkmark}$ | $\overline{\checkmark}$ | X           | V                       | $\overline{\checkmark}$ | X                       | Х                       | X                       | X                | $\overline{\checkmark}$ | X                       | Х                       | $\overline{\checkmark}$ | X                       | Х                       | <b></b> ✓               | X                       | X                       | X                       |
| Glacier                                       | X                       | V                       | X                       | V                       | V                       | Х                 | $\overline{\checkmark}$ | $\overline{\checkmark}$ | X           | V                       | $\overline{\checkmark}$ | $\overline{\checkmark}$ | $\overline{\checkmark}$ | <b></b> ✓               | V                | <b></b> ✓               | $\overline{\checkmark}$ | V                       | $\overline{\checkmark}$ | <b></b> ✓               | $\overline{\checkmark}$ | <b></b> ✓               | $\overline{\checkmark}$ | <b></b> ✓               | $\overline{\mathbf{V}}$ |
| Nordic                                        | X                       | V                       | X                       | Х                       | X                       | Х                 | X                       | $\overline{\checkmark}$ | X           | Х                       | $\overline{\checkmark}$ | X                       | Х                       | X                       | X                | X                       | X                       | V                       | $\overline{\checkmark}$ | X                       | $\overline{\checkmark}$ | <b></b> ✓               | X                       | X                       | $\overline{\mathbf{V}}$ |
| Triline                                       | V                       | V                       | $\overline{\checkmark}$ | Х                       | X                       | Х                 | X                       | X                       | X           | Х                       | $\overline{\checkmark}$ | X                       | Х                       | X                       | X                | X                       | V                       | V                       | $\overline{\checkmark}$ | $\overline{\checkmark}$ | $\overline{\checkmark}$ | <b></b> ✓               | X                       | <b></b> ✓               | $\overline{\mathbf{V}}$ |
| Midnight Black                                | V                       | V                       | $\overline{\checkmark}$ | V                       | V                       | Х                 | X                       | $\overline{\checkmark}$ | X           | V                       | $\overline{\checkmark}$ | X                       | Х                       | X                       | X                | $\overline{\checkmark}$ | V                       | V                       | $\overline{\checkmark}$ | $\overline{\checkmark}$ | $\overline{\checkmark}$ | <b></b> ✓               | $\overline{\checkmark}$ | <b></b> ✓               | $\overline{\checkmark}$ |
| Majestic                                      | X                       | $\overline{\checkmark}$ | X                       | $\overline{\checkmark}$ | V                       | Х                 | X                       | $\overline{\checkmark}$ | X           | V                       | V                       | V                       | $\overline{\checkmark}$ | X                       | X                | V                       | $\overline{\checkmark}$ | V                       | $\overline{\checkmark}$ | $\overline{\checkmark}$ | V                       | <b></b> ✓               | X                       | $\overline{\checkmark}$ | $\overline{\checkmark}$ |
| Cameo                                         | $\overline{\checkmark}$ | $\overline{\checkmark}$ | $\overline{\checkmark}$ | $\overline{\checkmark}$ | $\overline{\checkmark}$ | Х                 | $\overline{\checkmark}$ | $\overline{\checkmark}$ | X           | V                       | $\overline{\checkmark}$ | V                       | $\overline{\checkmark}$ | $\overline{\mathbf{V}}$ | V                | V                       | X                       | Х                       | $\overline{\checkmark}$ | X                       | X                       | <b></b> ✓               | $\overline{\checkmark}$ | X                       | X                       |
| Edge                                          | X                       | $\overline{\checkmark}$ | X                       | $\overline{\checkmark}$ | $\overline{\checkmark}$ | Х                 | $\overline{\checkmark}$ | $\overline{\checkmark}$ | X           | $\overline{\checkmark}$ | $\overline{\checkmark}$ | V                       | $\overline{\checkmark}$ | $\overline{\mathbf{V}}$ | V                | V                       | X                       | V                       | <b>√</b>                | X                       | V                       | <b></b> ✓               | V                       | X                       | $\overline{\checkmark}$ |
| Trio Diamond                                  | V                       | V                       | $\overline{\checkmark}$ | V                       | V                       | Х                 | X                       | $\overline{\checkmark}$ | X           | V                       | $\overline{\checkmark}$ | $\overline{\checkmark}$ | $\overline{\checkmark}$ | X                       | X                | <b></b> ✓               | X                       | V                       | $\overline{\checkmark}$ | X                       | $\overline{\checkmark}$ | <b></b> ✓               | X                       | X                       | $\overline{\mathbf{V}}$ |
| Deco                                          | V                       | V                       | $\overline{\checkmark}$ | Х                       | X                       | Х                 | X                       | X                       | X           | Х                       | $\overline{\checkmark}$ | X                       | X                       | $\overline{\mathbf{V}}$ | V                | X                       | $\overline{\mathbf{V}}$ | $\overline{\checkmark}$ | $\overline{\checkmark}$ | $\overline{\checkmark}$ | $\overline{\checkmark}$ | <b></b> ✓               | $\overline{\checkmark}$ | <b></b> ✓               | $\overline{\checkmark}$ |
| Sycamore                                      | V                       | V                       | $\overline{\checkmark}$ | Х                       | X                       | Х                 | X                       | X                       | X           | V                       | $\overline{\checkmark}$ | X                       | X                       | X                       | X                | $\overline{\mathbf{V}}$ | X                       | Х                       | $\overline{\checkmark}$ | X                       | Х                       | <b></b> ✓               | X                       | X                       | X                       |
| Tate                                          | V                       | <b></b> ✓               | $\overline{\checkmark}$ | V                       | $\overline{\checkmark}$ | Х                 | $\overline{\checkmark}$ | $\overline{\checkmark}$ | Х           | V                       | $\overline{\checkmark}$ | $\overline{\checkmark}$ | $\overline{\mathbf{V}}$ | X                       | X                | $\overline{\checkmark}$ | X                       | <b></b> ✓               | $\overline{\checkmark}$ | X                       | $\overline{\checkmark}$ | <b></b> ✓               | Х                       | Х                       | $\overline{\checkmark}$ |
| Enclosed Mini Blind                           | X                       | Х                       | X                       | Х                       | Х                       | Х                 | Х                       | <b></b> ✓               | X           | х                       | X                       | Х                       | X                       | X                       | Х                | х                       | X                       | х                       | X                       | X                       | х                       | X                       | X                       | X                       | X                       |