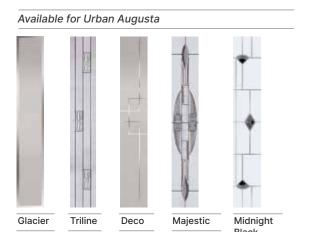

### The urban door is a truly futuristic contemporary door with a smooth finish

**Urban Seminole 4** (Black) Cameo Glazing

Glacier

Midnight Black Bullion

Edge

Deco

Choose from either the patterned glazing options or a Pilkington obscured glass design. (Page 37)

Urban Augusta (White) Deco Glazing

Choose from either the patterned glazing options or a Pilkington obscured glass design. (Page 37)

Urban Augusta Shown In Silver Grey With Glacier Glazing

10

Shown In Black With Majestic Glazing