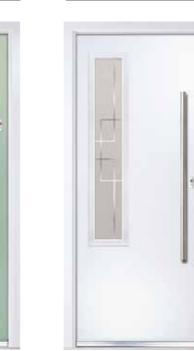

# Augusta & Augusta Long

### With its simple slim glazed panel and parallel pull handle, the Augusta has a clean modern style

Augusta Long (Shadow) Triline Glazing

Augusta (Cotswold) Majestic Glazing

Choose from either the patterned glazing options or a

Pilkington obscured glass design. (Page 37)