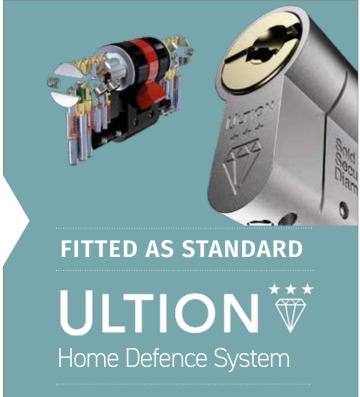

# Lockdown mode Hidden locks engage when attacked

# FITTED AS STANDARD

# **ULTION**

**Home Defence System** 

# **Your Door** The Weak **Point**

Millions of doors in the UK can be opened quietly in under 10 seconds with normal tools.

Even the most secure multipoint hook mechanisms are disabled when the cylinder lock is snapped.

Securing your doors with Ultion defends your home from this and all other known attack methods.

74% of intruders go through the door

43% get through the door by forcing the lock

forced locks are snapped

£2000 **GUARANTEE** 

If an intruder snaps Ultion and breaks into your home we'll pay you £2000.

Register your lock for free www.ultion-lock.co.uk