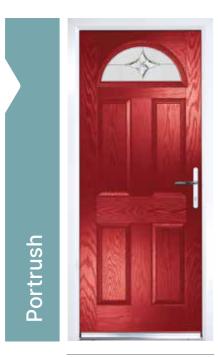

# Riviera, Portrush & Sunburst

# Make a Statement with Our Stunning and Stylish Riviera, Portrush & Sunburst Doors

Riviera (Chartwell Green) Duo Diamond Glazing

Portrush (Red) Grace Glazing

Portrush Sunburst (Sliver Grey) Clear Glazing\*

Portrush Sunburst (Agate Grey) Clear Glazing\*

Clear glazing with integral bar feature in Sunburst door replicates astragal bars.

 $st\!$ Sunburst door only available with clear or obscure glass.

Portrush (Cotswold Blue) Tate Glazing