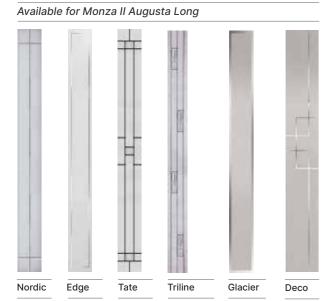

# Monza II Augusta Long

Monza II Augusta Long (Victory Blue) Nordic Glazing

Monza II Augusta Long (Silver Grey) Trio Diamond Glazing

Monza II Solid (Agate Grey)

### **Pilkington Obscure Patterns**

|                                               | C                       | on                      | npo                     | osi                     | te I                    | Do                | ors                     |                         |             |                         |                         |                         |                         |                         |                  |                         |                         |                         |                         |                         |                         |                         |                         |                         |                         |
|-----------------------------------------------|-------------------------|-------------------------|-------------------------|-------------------------|-------------------------|-------------------|-------------------------|-------------------------|-------------|-------------------------|-------------------------|-------------------------|-------------------------|-------------------------|------------------|-------------------------|-------------------------|-------------------------|-------------------------|-------------------------|-------------------------|-------------------------|-------------------------|-------------------------|-------------------------|
| Decorative<br>Glass<br>Design<br>Availability | Birkdale                | Carnoustie              | Penina                  | Riviera                 | Portrush                | Portrush Sunburst | Turnberry               | Lytham                  | Lytham Grid | Troon                   | Muirfield               | St Andrews              | Gleneagles              | F/House Belfry          | F/House Belfry 3 | F/House Sunningdale     | Monza II Augusta        | Monza II Augusta Long   | Vilamoura               | Augusta                 | Augusta Long            | Seminole 4              | Urban Seminole 4        | Urban Augusta           | Urban Augusta Long      |
| Bullion                                       | X                       | X                       | X                       | Х                       | X                       | Х                 | X                       | X                       | Х           | Х                       | $\overline{\checkmark}$ | X                       | X                       | <u>~</u>                | V                | X                       | X                       | Х                       | X                       | X                       | X                       | <u>~</u>                | <b></b> ✓               | X                       | X                       |
| Duo Diamond                                   | V                       | $\overline{\checkmark}$ | $\overline{\checkmark}$ | <b>∑</b> í              | $\overline{\checkmark}$ | Х                 | X                       | X                       | Х           | V                       | $\overline{\checkmark}$ | Х                       | X                       | X                       | Х                | $\overline{\checkmark}$ | X                       | $\overline{\checkmark}$ | $\overline{\checkmark}$ | X                       | $\overline{\checkmark}$ | $\overline{\mathbf{V}}$ | X                       | X                       | $\overline{\checkmark}$ |
| Oasis                                         | V                       | $\overline{\checkmark}$ | $\overline{\checkmark}$ | V                       | $\overline{\checkmark}$ | Х                 | X                       | X                       | X           | V                       | $\overline{\checkmark}$ | $\overline{\checkmark}$ | X                       | X                       | X                | $\overline{\checkmark}$ | X                       | Х                       | $\overline{\checkmark}$ | X                       | Х                       | <b></b> ✓               | X                       | X                       | X                       |
| Grace                                         | V                       | V                       | $\overline{\checkmark}$ | V                       | $\overline{\checkmark}$ | Х                 | $\overline{\checkmark}$ | $\overline{\checkmark}$ | X           | V                       | $\overline{\checkmark}$ | X                       | Х                       | X                       | X                | $\overline{\checkmark}$ | X                       | Х                       | $\overline{\checkmark}$ | X                       | Х                       | <b></b> ✓               | X                       | X                       | X                       |
| Glacier                                       | X                       | V                       | X                       | V                       | V                       | Х                 | $\overline{\checkmark}$ | $\overline{\checkmark}$ | X           | V                       | $\overline{\checkmark}$ | $\overline{\checkmark}$ | $\overline{\checkmark}$ | <b></b> ✓               | V                | <b></b> ✓               | $\overline{\checkmark}$ | V                       | $\overline{\checkmark}$ | <b></b> ✓               | $\overline{\checkmark}$ | <b></b> ✓               | $\overline{\checkmark}$ | <b></b> ✓               | $\overline{\mathbf{V}}$ |
| Nordic                                        | X                       | V                       | X                       | Х                       | X                       | Х                 | X                       | $\overline{\checkmark}$ | X           | Х                       | $\overline{\checkmark}$ | X                       | Х                       | X                       | X                | X                       | X                       | V                       | $\overline{\checkmark}$ | X                       | $\overline{\checkmark}$ | <b></b> ✓               | X                       | X                       | $\overline{\mathbf{V}}$ |
| Triline                                       | V                       | V                       | $\overline{\checkmark}$ | Х                       | X                       | Х                 | X                       | X                       | X           | Х                       | $\overline{\checkmark}$ | X                       | Х                       | X                       | X                | X                       | V                       | V                       | $\overline{\checkmark}$ | $\overline{\checkmark}$ | $\overline{\checkmark}$ | <b></b> ✓               | X                       | <b></b> ✓               | $\overline{\mathbf{V}}$ |
| Midnight Black                                | V                       | V                       | $\overline{\checkmark}$ | V                       | V                       | Х                 | X                       | $\overline{\checkmark}$ | X           | V                       | $\overline{\checkmark}$ | X                       | Х                       | X                       | X                | $\overline{\checkmark}$ | V                       | V                       | $\overline{\checkmark}$ | $\overline{\checkmark}$ | $\overline{\checkmark}$ | <b></b> ✓               | $\overline{\checkmark}$ | <b></b> ✓               | $\overline{\checkmark}$ |
| Majestic                                      | X                       | $\overline{\checkmark}$ | X                       | $\overline{\checkmark}$ | V                       | Х                 | X                       | $\overline{\checkmark}$ | X           | V                       | V                       | V                       | $\overline{\checkmark}$ | X                       | X                | V                       | $\overline{\checkmark}$ | V                       | $\overline{\checkmark}$ | $\overline{\checkmark}$ | V                       | <b></b> ✓               | X                       | $\overline{\checkmark}$ | $\overline{\checkmark}$ |
| Cameo                                         | $\overline{\checkmark}$ | $\overline{\checkmark}$ | $\overline{\checkmark}$ | $\overline{\checkmark}$ | $\overline{\checkmark}$ | Х                 | $\overline{\checkmark}$ | $\overline{\checkmark}$ | X           | V                       | $\overline{\checkmark}$ | V                       | $\overline{\checkmark}$ | $\overline{\mathbf{V}}$ | V                | V                       | X                       | Х                       | $\overline{\checkmark}$ | X                       | X                       | <b></b> ✓               | $\overline{\checkmark}$ | X                       | X                       |
| Edge                                          | X                       | $\overline{\checkmark}$ | X                       | $\overline{\checkmark}$ | $\overline{\checkmark}$ | Х                 | $\overline{\checkmark}$ | $\overline{\checkmark}$ | X           | $\overline{\checkmark}$ | $\overline{\checkmark}$ | V                       | $\overline{\checkmark}$ | $\overline{\mathbf{V}}$ | V                | V                       | X                       | V                       | <b>√</b>                | X                       | V                       | <b></b> ✓               | V                       | X                       | $\overline{\checkmark}$ |
| Trio Diamond                                  | V                       | V                       | $\overline{\checkmark}$ | V                       | V                       | Х                 | X                       | $\overline{\checkmark}$ | X           | V                       | $\overline{\checkmark}$ | $\overline{\checkmark}$ | $\overline{\checkmark}$ | X                       | X                | <b></b> ✓               | X                       | V                       | $\overline{\checkmark}$ | X                       | $\overline{\checkmark}$ | <b></b> ✓               | X                       | X                       | $\overline{\mathbf{V}}$ |
| Deco                                          | V                       | V                       | $\overline{\checkmark}$ | Х                       | X                       | Х                 | X                       | X                       | X           | Х                       | $\overline{\checkmark}$ | X                       | X                       | $\overline{\mathbf{V}}$ | V                | X                       | $\overline{\mathbf{V}}$ | $\overline{\checkmark}$ | $\overline{\checkmark}$ | $\overline{\checkmark}$ | $\overline{\checkmark}$ | <b></b> ✓               | $\overline{\checkmark}$ | <b></b> ✓               | $\overline{\checkmark}$ |
| Sycamore                                      | V                       | V                       | $\overline{\checkmark}$ | Х                       | X                       | Х                 | X                       | X                       | X           | V                       | $\overline{\checkmark}$ | X                       | X                       | X                       | X                | $\overline{\mathbf{V}}$ | X                       | Х                       | $\overline{\checkmark}$ | X                       | Х                       | <b></b> ✓               | X                       | X                       | X                       |
| Tate                                          | V                       | <b></b> ✓               | $\overline{\checkmark}$ | V                       | $\overline{\checkmark}$ | Х                 | $\overline{\checkmark}$ | $\overline{\checkmark}$ | Х           | V                       | $\overline{\checkmark}$ | $\overline{\checkmark}$ | $\overline{\mathbf{V}}$ | X                       | X                | $\overline{\checkmark}$ | X                       | <b></b> ✓               | $\overline{\checkmark}$ | X                       | $\overline{\checkmark}$ | <b></b> ✓               | Х                       | Х                       | $\overline{\checkmark}$ |
| Enclosed Mini Blind                           | X                       | Х                       | X                       | Х                       | Х                       | Х                 | Х                       | <b></b> ✓               | X           | х                       | X                       | Х                       | X                       | X                       | Х                | х                       | X                       | х                       | X                       | X                       | х                       | X                       | X                       | X                       | X                       |