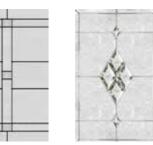

### Urban Augusta is a smooth futuristic door which allows plenty of light into your home

9

Urban Augusta Long (Anthracite Grey) Edge Glazing

Urban Augusta (Chartwell Green) Triline Glazing

Urban Augusta Long (Agate Grey) Trio Diamond Glazing