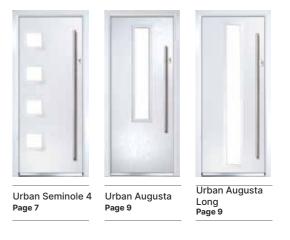

# **Urban Seminole 4**

### The urban door is a truly futuristic contemporary door with a smooth finish

**Urban Seminole 4** (Black) Cameo Glazing

Glacier

Midnight Black Bullion

Edge

Deco

Choose from either the patterned glazing options or a Pilkington obscured glass design. (Page 37)

# **Urban Augusta / Urban Augusta Long**

### Urban Augusta is a smooth futuristic door which allows plenty of light into your home

9

Urban Augusta Long (Anthracite Grey) Edge Glazing

Urban Augusta (Chartwell Green) Triline Glazing

Urban Augusta Long (Agate Grey) Trio Diamond Glazing