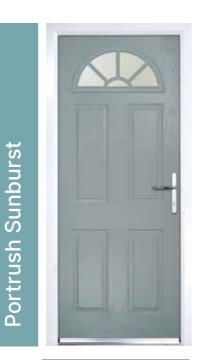

# Riviera, Portrush & Sunburst

# Make a Statement with Our Stunning and Stylish Riviera, Portrush & Sunburst Doors

Riviera (Chartwell Green) Duo Diamond Glazing

Portrush (Red) Grace Glazing

Portrush Sunburst (Sliver Grey) Clear Glazing\*

Portrush Sunburst (Agate Grey) Clear Glazing\*

Clear glazing with integral bar feature in Sunburst door replicates astragal bars.

 $st\!$ Sunburst door only available with clear or obscure glass.

Portrush (Cotswold Blue) Tate Glazing