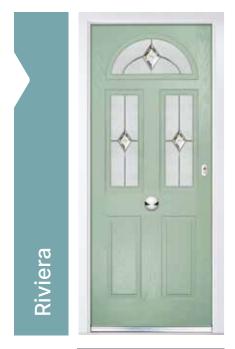

# Riviera, Portrush & Sunburst

# Make a Statement with Our Stunning and Stylish Riviera, Portrush & Sunburst Doors

Riviera (Chartwell Green) Duo Diamond Glazing

Portrush (Red) Grace Glazing

Portrush Sunburst (Sliver Grey) Clear Glazing\*

Riviera
Shown In Blue with Oasis Glazing

Choose from either the patterned glazing options or a Pilkington obscured glass design (Page 37)

Midnight Black