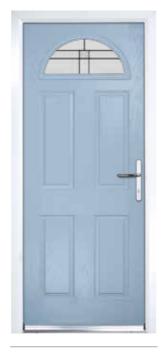

# **Traditional Doors**

Traditional doors, replicating popular timeless designs, feature defined mouldings and realistic wood-grain embossing.

Suitable for a variety of homes, these doors enhance entryway appearance. With a vast selection of styles, colours, and decorative glass options, they cater to diverse tastes.

Furniture can be tailored, including the choice of finger pulls instead of standard lever handles.