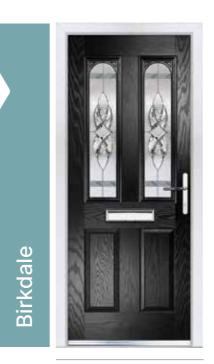

# Carnoustie, Penina & Birkdale

### **Our Most Popular Traditional Composite Doors**

Carnoustie (Agate Grey) Majestic Glazing

Penina (Chartwell Green) Duo Diamond Glazing

Birkdale (Black) Grace Arch Glazing

Carnoustie (Moonshine) Cameo Glazing

Carnoustie
Shown In Anthracite Grey with Edge Glazing

\* Only available with Carnousite door style

Choose from either the patterned glazing options or a Pilkington obscured glass design (Page 37)

<sup>\*\*</sup> Only available with Penina and Birkdale door styles