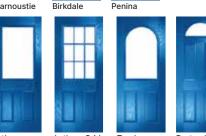

# Carnoustie, Penina & Birkdale

### **Our Most Popular Traditional Composite Doors**

Carnoustie (Agate Grey) Majestic Glazing

Penina (Chartwell Green) Duo Diamond Glazing

Birkdale (Black) Grace Arch Glazing

Carnoustie (Moonshine) Cameo Glazing

Carnoustie
Shown In Anthracite Grey with Edge Glazing

\* Only available with Carnousite door style

Choose from either the patterned glazing options or a Pilkington obscured glass design (Page 37)

<sup>\*\*</sup> Only available with Penina and Birkdale door styles