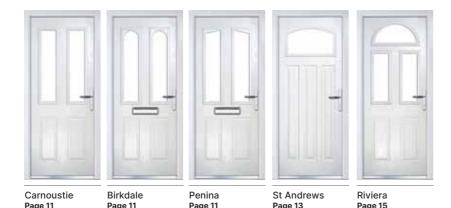

# Carnoustie, Penina & Birkdale

### **Our Most Popular Traditional Composite Doors**

Carnoustie (Agate Grey) Majestic Glazing

Penina (Chartwell Green) Duo Diamond Glazing

Birkdale (Black) Grace Arch Glazing

Carnoustie (Moonshine) Cameo Glazing

# **St Andrews**

## The Charming St Andrews Solid Door, Perfectly Reminiscent of the 1930s

Choose from either the patterned glazing options below or a Pilkington obscured glass design (Page 37)

Oasis

Trio Diamond

Majestic

# Riviera, Portrush & Sunburst

# Make a Statement with Our Stunning and Stylish Riviera, Portrush & Sunburst Doors

Riviera (Chartwell Green) Duo Diamond Glazing

Portrush (Red) Grace Glazing

Portrush Sunburst (Sliver Grey) Clear Glazing\*