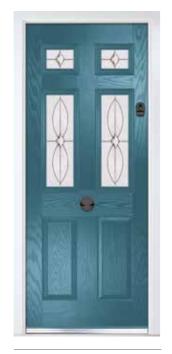

# Carnoustie, Penina & Birkdale

### **Our Most Popular Traditional Composite Doors**

Carnoustie (Agate Grey) Majestic Glazing

Penina (Chartwell Green) Duo Diamond Glazing

Birkdale (Black) Grace Arch Glazing

Carnoustie (Moonshine) Cameo Glazing

Carnoustie
Shown In Anthracite Grey with Edge Glazing

\* Only available with Carnousite door style

Choose from either the patterned glazing options or a Pilkington obscured glass design (Page 37)

<sup>\*\*</sup> Only available with Penina and Birkdale door styles