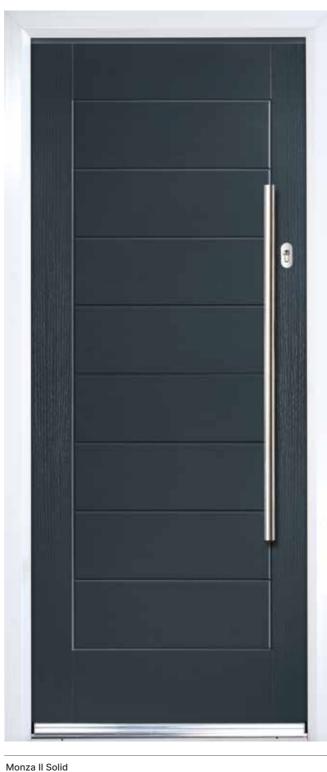

# Monza II - Solid, Augusta & Augusta Long

# With its contemporary linear etch detailing, the Monza II is a stunning door available as a glazed or solid option

Monza II Solid Shown In Anthracite Grey

Choose from either the patterned glazing options or a Pilkington obscured glass design. (Page 37)