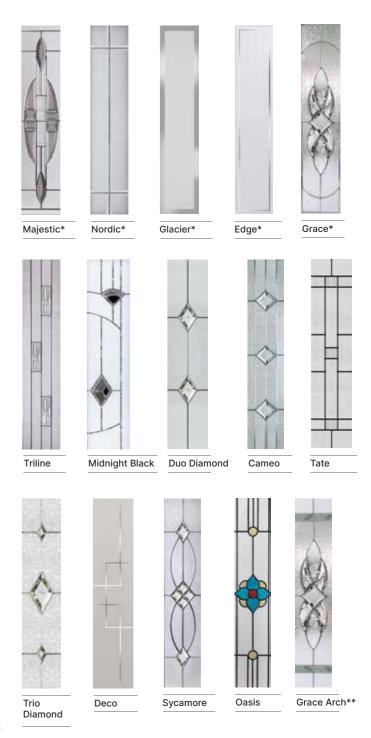

# **Decorative Glass**

### **Pilkington Obscure Patterns**

|                                               | C                       | on                      | npo                     | osi                     | te I                    | Do                | ors                     |                         |             |                         |                         |                         |                         |                         |                  |                         |                         |                         |                         |                         |                         |                         |                         |                         |                         |
|-----------------------------------------------|-------------------------|-------------------------|-------------------------|-------------------------|-------------------------|-------------------|-------------------------|-------------------------|-------------|-------------------------|-------------------------|-------------------------|-------------------------|-------------------------|------------------|-------------------------|-------------------------|-------------------------|-------------------------|-------------------------|-------------------------|-------------------------|-------------------------|-------------------------|-------------------------|
| Decorative<br>Glass<br>Design<br>Availability | Birkdale                | Carnoustie              | Penina                  | Riviera                 | Portrush                | Portrush Sunburst | Turnberry               | Lytham                  | Lytham Grid | Troon                   | Muirfield               | St Andrews              | Gleneagles              | F/House Belfry          | F/House Belfry 3 | F/House Sunningdale     | Monza II Augusta        | Monza II Augusta Long   | Vilamoura               | Augusta                 | Augusta Long            | Seminole 4              | Urban Seminole 4        | Urban Augusta           | Urban Augusta Long      |
| Bullion                                       | X                       | X                       | X                       | Х                       | X                       | Х                 | X                       | X                       | Х           | Х                       | $\overline{\checkmark}$ | X                       | X                       | <u>~</u>                | V                | X                       | X                       | Х                       | X                       | X                       | X                       | <u>~</u>                | <b></b> ✓               | X                       | X                       |
| Duo Diamond                                   | V                       | $\overline{\checkmark}$ | $\overline{\checkmark}$ | <b>∑</b> í              | $\overline{\checkmark}$ | Х                 | X                       | X                       | Х           | V                       | $\overline{\checkmark}$ | Х                       | X                       | X                       | Х                | $\overline{\checkmark}$ | X                       | $\overline{\checkmark}$ | $\overline{\checkmark}$ | X                       | $\overline{\checkmark}$ | $\overline{\mathbf{V}}$ | X                       | X                       | $\overline{\checkmark}$ |
| Oasis                                         | V                       | $\overline{\checkmark}$ | $\overline{\checkmark}$ | V                       | $\overline{\checkmark}$ | Х                 | X                       | X                       | X           | V                       | $\overline{\checkmark}$ | $\overline{\checkmark}$ | X                       | X                       | X                | $\overline{\checkmark}$ | X                       | Х                       | $\overline{\checkmark}$ | X                       | Х                       | <b></b> ✓               | X                       | X                       | X                       |
| Grace                                         | V                       | V                       | $\overline{\checkmark}$ | V                       | $\overline{\checkmark}$ | Х                 | $\overline{\checkmark}$ | $\overline{\checkmark}$ | X           | V                       | $\overline{\checkmark}$ | X                       | Х                       | X                       | X                | $\overline{\checkmark}$ | X                       | Х                       | $\overline{\checkmark}$ | X                       | Х                       | <b></b> ✓               | X                       | X                       | X                       |
| Glacier                                       | X                       | V                       | X                       | V                       | V                       | Х                 | $\overline{\checkmark}$ | $\overline{\checkmark}$ | X           | V                       | $\overline{\checkmark}$ | $\overline{\checkmark}$ | $\overline{\checkmark}$ | <b></b> ✓               | V                | <b></b> ✓               | $\overline{\checkmark}$ | V                       | $\overline{\checkmark}$ | <b></b> ✓               | $\overline{\checkmark}$ | <b></b> ✓               | $\overline{\checkmark}$ | <b></b> ✓               | $\overline{\mathbf{V}}$ |
| Nordic                                        | X                       | V                       | X                       | Х                       | X                       | Х                 | X                       | $\overline{\checkmark}$ | X           | Х                       | $\overline{\checkmark}$ | X                       | Х                       | X                       | X                | X                       | X                       | V                       | $\overline{\checkmark}$ | X                       | $\overline{\checkmark}$ | <b></b> ✓               | X                       | X                       | $\overline{\mathbf{V}}$ |
| Triline                                       | V                       | V                       | $\overline{\checkmark}$ | Х                       | X                       | Х                 | X                       | X                       | X           | Х                       | $\overline{\checkmark}$ | X                       | Х                       | X                       | X                | X                       | V                       | V                       | $\overline{\checkmark}$ | $\overline{\checkmark}$ | $\overline{\checkmark}$ | <b></b> ✓               | X                       | <b></b> ✓               | $\overline{\mathbf{V}}$ |
| Midnight Black                                | V                       | V                       | $\overline{\checkmark}$ | V                       | V                       | Х                 | X                       | $\overline{\checkmark}$ | X           | V                       | $\overline{\checkmark}$ | X                       | Х                       | X                       | X                | $\overline{\checkmark}$ | V                       | V                       | $\overline{\checkmark}$ | $\overline{\checkmark}$ | $\overline{\checkmark}$ | <b></b> ✓               | $\overline{\checkmark}$ | <b></b> ✓               | $\overline{\checkmark}$ |
| Majestic                                      | X                       | $\overline{\checkmark}$ | X                       | $\overline{\checkmark}$ | V                       | Х                 | X                       | $\overline{\checkmark}$ | X           | V                       | V                       | V                       | $\overline{\checkmark}$ | X                       | X                | V                       | $\overline{\checkmark}$ | V                       | $\overline{\checkmark}$ | $\overline{\checkmark}$ | V                       | <b></b> ✓               | X                       | $\overline{\checkmark}$ | $\overline{\checkmark}$ |
| Cameo                                         | $\overline{\checkmark}$ | $\overline{\checkmark}$ | $\overline{\checkmark}$ | $\overline{\checkmark}$ | $\overline{\checkmark}$ | Х                 | $\overline{\checkmark}$ | $\overline{\checkmark}$ | X           | V                       | $\overline{\checkmark}$ | V                       | $\overline{\checkmark}$ | $\overline{\mathbf{V}}$ | V                | V                       | X                       | Х                       | $\overline{\checkmark}$ | X                       | X                       | <b></b> ✓               | $\overline{\checkmark}$ | X                       | X                       |
| Edge                                          | X                       | $\overline{\checkmark}$ | X                       | $\overline{\checkmark}$ | $\overline{\checkmark}$ | Х                 | $\overline{\checkmark}$ | $\overline{\checkmark}$ | X           | $\overline{\checkmark}$ | $\overline{\checkmark}$ | V                       | $\overline{\checkmark}$ | $\overline{\mathbf{V}}$ | V                | V                       | X                       | V                       | <b>√</b>                | X                       | V                       | <b></b> ✓               | V                       | X                       | $\overline{\checkmark}$ |
| Trio Diamond                                  | V                       | V                       | $\overline{\checkmark}$ | V                       | V                       | Х                 | X                       | $\overline{\checkmark}$ | X           | V                       | $\overline{\checkmark}$ | $\overline{\checkmark}$ | $\overline{\checkmark}$ | X                       | X                | <b></b> ✓               | X                       | V                       | $\overline{\checkmark}$ | X                       | $\overline{\checkmark}$ | <b></b> ✓               | X                       | X                       | $\overline{\mathbf{V}}$ |
| Deco                                          | V                       | V                       | $\overline{\checkmark}$ | Х                       | X                       | Х                 | X                       | X                       | X           | Х                       | $\overline{\checkmark}$ | X                       | X                       | $\overline{\mathbf{V}}$ | V                | X                       | $\overline{\mathbf{V}}$ | $\overline{\checkmark}$ | $\overline{\checkmark}$ | $\overline{\checkmark}$ | $\overline{\checkmark}$ | <b></b> ✓               | $\overline{\checkmark}$ | <b></b> ✓               | $\overline{\checkmark}$ |
| Sycamore                                      | V                       | V                       | $\overline{\checkmark}$ | Х                       | X                       | Х                 | X                       | X                       | X           | V                       | $\overline{\checkmark}$ | X                       | X                       | X                       | X                | $\overline{\mathbf{V}}$ | X                       | Х                       | $\overline{\checkmark}$ | X                       | Х                       | <b></b> ✓               | X                       | X                       | X                       |
| Tate                                          | V                       | <b></b> ✓               | $\overline{\checkmark}$ | V                       | $\overline{\checkmark}$ | Х                 | $\overline{\checkmark}$ | $\overline{\checkmark}$ | Х           | V                       | $\overline{\checkmark}$ | $\overline{\checkmark}$ | $\overline{\mathbf{V}}$ | X                       | X                | $\overline{\checkmark}$ | X                       | <b></b> ✓               | $\overline{\checkmark}$ | X                       | $\overline{\checkmark}$ | <b></b> ✓               | Х                       | Х                       | $\overline{\checkmark}$ |
| Enclosed Mini Blind                           | X                       | Х                       | X                       | Х                       | Х                       | Х                 | Х                       | <b></b> ✓               | X           | х                       | X                       | Х                       | X                       | X                       | Х                | х                       | X                       | х                       | X                       | X                       | х                       | X                       | X                       | X                       | X                       |