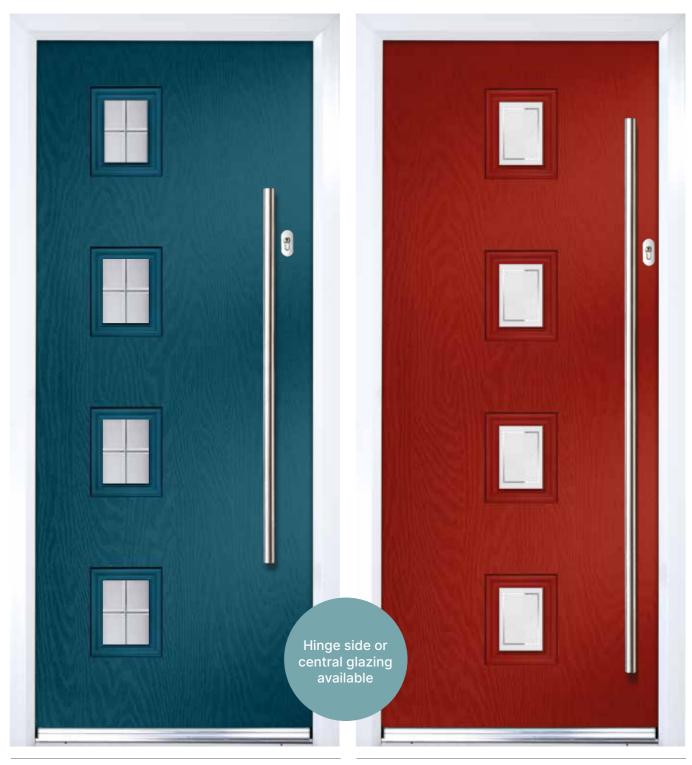

# Seminole 4

### A mediterranean style with four decorative lites allowing light to stream in without compromising your privacy

Seminole 4 (Shadow) Midnight Black Glazing

Seminole 4 (Moonshine) Cameo Glazing

Duo Diamond

Glacier

Choose from either the patterned glazing options or a Pilkington obscured glass design (Page 37)

Seminole 4 (Citrine) Sycamore Glazing

Seminole 4 Shown In Victory Blue with Nordic Glazing

Seminole 4 Shown In Bolero with Edge Glazing