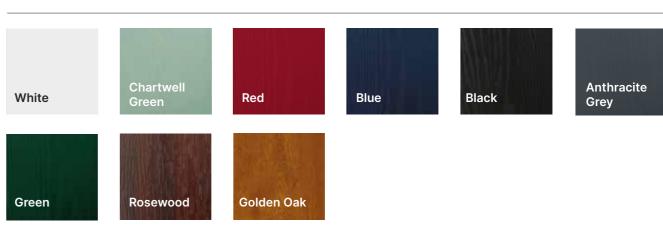

## **Frame** Colour **Options**

Additional colours and finishes available upon request.

Some colours may be special order depending on door opening direction and outerframe thickness. Please check with your installer/ supplier.

Frame colours may differ slightly from door colours.

| <br>E       |
|-------------|
| W<br>G<br>G |
| W           |
| G           |
| G           |
| R           |
| R           |
| <br>Ir      |
| Α           |
| A<br>A<br>B |
| В           |
| В           |
|             |
| S<br>C      |
| С           |
|             |

| EXTERNAL        | INTERNAL        |
|-----------------|-----------------|
| White           | White           |
| White Ash       | White Ash       |
| Golden Oak      | Golden Oak      |
| Golden Oak      | White           |
| Rosewood        | Rosewood        |
| Rosewood        | White           |
| Irish Oak       | White           |
| Anthracite Grey | Anthracite Grey |
| Anthracite Grey | White           |
| Black Ash       | Black Ash       |
| Black Ash       | White           |
| Slate Grey      | White           |
| Chartwell Green | White           |
| Cream White     | White           |
|                 |                 |