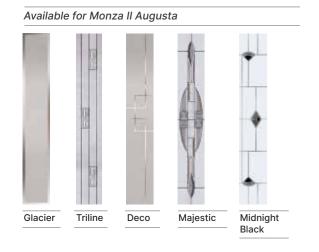

# Monza II - Solid, Augusta & Augusta Long

# With its contemporary linear etch detailing, the Monza II is a stunning door available as a glazed or solid option

Monza II Solid Shown In Anthracite Grey

Choose from either the patterned glazing options or a Pilkington obscured glass design. (Page 37)

# Monza II Augusta Long

Monza II Augusta Long (Victory Blue) Nordic Glazing

Monza II Augusta Long (Silver Grey) Trio Diamond Glazing

Monza II Solid (Agate Grey)

# Monza II Augusta

Monza II Augusta (Chartwell Green) Glacier Glazing

Monza II Solid

Monza II Augusta Long (Anthracite Grey) Triline Glazing

### **Pilkington Obscure Patterns**

|                                               | C                       | on                      | npo                     | osi                     | te I                    | Do                | ors                     |                         |             |                         |                         |                         |                         |                         |                  |                         |                         |                         |                         |                         |                         |                         |                         |                         |                         |
|-----------------------------------------------|-------------------------|-------------------------|-------------------------|-------------------------|-------------------------|-------------------|-------------------------|-------------------------|-------------|-------------------------|-------------------------|-------------------------|-------------------------|-------------------------|------------------|-------------------------|-------------------------|-------------------------|-------------------------|-------------------------|-------------------------|-------------------------|-------------------------|-------------------------|-------------------------|
| Decorative<br>Glass<br>Design<br>Availability | Birkdale                | Carnoustie              | Penina                  | Riviera                 | Portrush                | Portrush Sunburst | Turnberry               | Lytham                  | Lytham Grid | Troon                   | Muirfield               | St Andrews              | Gleneagles              | F/House Belfry          | F/House Belfry 3 | F/House Sunningdale     | Monza II Augusta        | Monza II Augusta Long   | Vilamoura               | Augusta                 | Augusta Long            | Seminole 4              | Urban Seminole 4        | Urban Augusta           | Urban Augusta Long      |
| Bullion                                       | X                       | X                       | X                       | Х                       | X                       | Х                 | X                       | X                       | Х           | Х                       | $\overline{\checkmark}$ | X                       | X                       | <u>~</u>                | V                | X                       | X                       | Х                       | X                       | X                       | X                       | <u>~</u>                | <b></b> ✓               | X                       | X                       |
| Duo Diamond                                   | V                       | $\overline{\checkmark}$ | $\overline{\checkmark}$ | <b>∑</b> í              | $\overline{\checkmark}$ | Х                 | X                       | X                       | Х           | V                       | $\overline{\checkmark}$ | Х                       | X                       | X                       | Х                | $\overline{\checkmark}$ | X                       | $\overline{\checkmark}$ | $\overline{\checkmark}$ | X                       | $\overline{\checkmark}$ | $\overline{\mathbf{V}}$ | X                       | X                       | $\overline{\checkmark}$ |
| Oasis                                         | V                       | $\overline{\checkmark}$ | $\overline{\checkmark}$ | V                       | $\overline{\checkmark}$ | Х                 | X                       | X                       | X           | V                       | $\overline{\checkmark}$ | $\overline{\checkmark}$ | X                       | X                       | X                | $\overline{\checkmark}$ | X                       | Х                       | $\overline{\checkmark}$ | X                       | Х                       | <b></b> ✓               | X                       | X                       | X                       |
| Grace                                         | V                       | V                       | $\overline{\checkmark}$ | V                       | $\overline{\checkmark}$ | Х                 | $\overline{\checkmark}$ | $\overline{\checkmark}$ | X           | V                       | $\overline{\checkmark}$ | X                       | Х                       | X                       | X                | $\overline{\checkmark}$ | X                       | Х                       | $\overline{\checkmark}$ | X                       | Х                       | <b></b> ✓               | X                       | X                       | X                       |
| Glacier                                       | X                       | V                       | X                       | V                       | V                       | Х                 | $\overline{\checkmark}$ | $\overline{\checkmark}$ | X           | V                       | $\overline{\checkmark}$ | $\overline{\checkmark}$ | $\overline{\checkmark}$ | <b></b> ✓               | V                | <b></b> ✓               | $\overline{\checkmark}$ | V                       | $\overline{\checkmark}$ | <b></b> ✓               | $\overline{\checkmark}$ | <b></b> ✓               | $\overline{\checkmark}$ | <b></b> ✓               | $\overline{\mathbf{V}}$ |
| Nordic                                        | X                       | V                       | X                       | Х                       | X                       | Х                 | X                       | $\overline{\checkmark}$ | X           | Х                       | $\overline{\checkmark}$ | X                       | Х                       | X                       | X                | X                       | X                       | V                       | $\overline{\checkmark}$ | X                       | $\overline{\checkmark}$ | <b></b> ✓               | X                       | X                       | $\overline{\mathbf{V}}$ |
| Triline                                       | V                       | V                       | $\overline{\checkmark}$ | Х                       | X                       | Х                 | X                       | X                       | X           | Х                       | $\overline{\checkmark}$ | X                       | Х                       | X                       | X                | X                       | V                       | V                       | $\overline{\checkmark}$ | $\overline{\checkmark}$ | $\overline{\checkmark}$ | <b></b> ✓               | X                       | <b></b> ✓               | $\overline{\mathbf{V}}$ |
| Midnight Black                                | V                       | V                       | $\overline{\checkmark}$ | V                       | V                       | Х                 | X                       | $\overline{\checkmark}$ | X           | V                       | $\overline{\checkmark}$ | X                       | Х                       | X                       | X                | $\overline{\checkmark}$ | V                       | V                       | $\overline{\checkmark}$ | $\overline{\checkmark}$ | $\overline{\checkmark}$ | <b></b> ✓               | $\overline{\checkmark}$ | <b></b> ✓               | $\overline{\checkmark}$ |
| Majestic                                      | X                       | $\overline{\checkmark}$ | X                       | $\overline{\checkmark}$ | V                       | Х                 | X                       | $\overline{\checkmark}$ | X           | V                       | V                       | V                       | $\overline{\checkmark}$ | X                       | X                | V                       | $\overline{\checkmark}$ | V                       | $\overline{\checkmark}$ | $\overline{\checkmark}$ | V                       | <b></b> ✓               | X                       | $\overline{\checkmark}$ | $\overline{\checkmark}$ |
| Cameo                                         | $\overline{\checkmark}$ | $\overline{\checkmark}$ | $\overline{\checkmark}$ | $\overline{\checkmark}$ | $\overline{\checkmark}$ | Х                 | $\overline{\checkmark}$ | $\overline{\checkmark}$ | X           | V                       | $\overline{\checkmark}$ | V                       | $\overline{\checkmark}$ | $\overline{\mathbf{V}}$ | V                | V                       | X                       | Х                       | $\overline{\checkmark}$ | X                       | X                       | <b></b> ✓               | $\overline{\checkmark}$ | X                       | X                       |
| Edge                                          | X                       | $\overline{\checkmark}$ | X                       | $\overline{\checkmark}$ | $\overline{\checkmark}$ | Х                 | $\overline{\checkmark}$ | $\overline{\checkmark}$ | X           | $\overline{\checkmark}$ | $\overline{\checkmark}$ | V                       | $\overline{\checkmark}$ | $\overline{\mathbf{V}}$ | V                | V                       | X                       | V                       | <b>√</b>                | X                       | V                       | <b></b> ✓               | V                       | X                       | $\overline{\checkmark}$ |
| Trio Diamond                                  | V                       | V                       | $\overline{\checkmark}$ | V                       | V                       | Х                 | X                       | $\overline{\checkmark}$ | X           | V                       | $\overline{\checkmark}$ | $\overline{\checkmark}$ | $\overline{\checkmark}$ | X                       | X                | <b></b> ✓               | X                       | V                       | $\overline{\checkmark}$ | X                       | $\overline{\checkmark}$ | <b></b> ✓               | X                       | X                       | $\overline{\mathbf{V}}$ |
| Deco                                          | V                       | V                       | $\overline{\checkmark}$ | Х                       | X                       | Х                 | X                       | X                       | X           | Х                       | $\overline{\checkmark}$ | X                       | X                       | $\overline{\mathbf{V}}$ | V                | X                       | $\overline{\mathbf{V}}$ | $\overline{\checkmark}$ | $\overline{\checkmark}$ | $\overline{\checkmark}$ | $\overline{\checkmark}$ | <b></b> ✓               | $\overline{\checkmark}$ | <b></b> ✓               | $\overline{\checkmark}$ |
| Sycamore                                      | V                       | V                       | $\overline{\checkmark}$ | Х                       | X                       | Х                 | X                       | X                       | X           | V                       | $\overline{\checkmark}$ | X                       | X                       | X                       | X                | $\overline{\mathbf{V}}$ | X                       | Х                       | $\overline{\checkmark}$ | X                       | Х                       | <b></b> ✓               | X                       | X                       | X                       |
| Tate                                          | V                       | <b></b> ✓               | $\overline{\checkmark}$ | V                       | $\overline{\checkmark}$ | Х                 | $\overline{\checkmark}$ | $\overline{\checkmark}$ | Х           | V                       | $\overline{\checkmark}$ | $\overline{\checkmark}$ | $\overline{\mathbf{V}}$ | X                       | X                | $\overline{\checkmark}$ | X                       | <b></b> ✓               | $\overline{\checkmark}$ | X                       | $\overline{\checkmark}$ | <b></b> ✓               | Х                       | Х                       | $\overline{\checkmark}$ |
| Enclosed Mini Blind                           | X                       | Х                       | X                       | Х                       | Х                       | Х                 | Х                       | <b></b> ✓               | X           | х                       | X                       | Х                       | X                       | X                       | Х                | х                       | X                       | х                       | X                       | X                       | х                       | X                       | X                       | X                       | X                       |