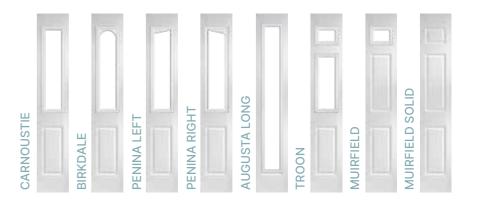

# Carnoustie, Penina & Birkdale

### **Our Most Popular Traditional Composite Doors**

Carnoustie (Agate Grey) Majestic Glazing

Penina (Chartwell Green) Duo Diamond Glazing

Birkdale (Black) Grace Arch Glazing

Carnoustie (Moonshine) Cameo Glazing

# Troon, Muirfield & Muirfield Solid

# A traditional 6 panel door with either 2 or 4 small glazing details

**Troon** (Very Berry)
Tate Glazing

Muirfield (Vanilla) Majestic Glazing

Muirfield Solid (Black)

Muirfield Solid

Muirfield (Black) Midnight Black Glazing