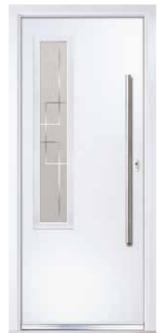

# Augusta & Augusta Long

### With its simple slim glazed panel and parallel pull handle, the Augusta has a clean modern style

Augusta Long (Shadow) Triline Glazing

Augusta (Cotswold) Majestic Glazing

Choose from either the patterned glazing options or a

Pilkington obscured glass design. (Page 37)