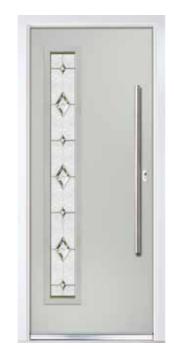

# Carnoustie, Penina & Birkdale

### **Our Most Popular Traditional Composite Doors**

Carnoustie (Agate Grey) Majestic Glazing

Penina (Chartwell Green) Duo Diamond Glazing

Birkdale (Black) Grace Arch Glazing

Carnoustie (Moonshine) Cameo Glazing

Carnoustie
Shown In Anthracite Grey with Edge Glazing

\* Only available with Carnousite door style

Choose from either the patterned glazing options or a Pilkington obscured glass design (Page 37)

<sup>\*\*</sup> Only available with Penina and Birkdale door styles