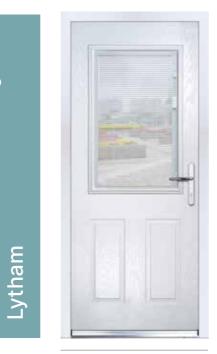

# **Lytham & Lytham Grid**

### With its large glazed area, the Lytham lets light flood through

Lytham Grid

Choose from either the patterned glazing options below or a Pilkington obscured glass design (Page 37)

Enclosed Mini Blind

Shown In Slate Grey with Nordic Glazing

Lytham (Azure) Tate Glazing

Clear Glazing\*

Lytham (Green) Cameo Glazing

<sup>\*</sup>Lytham grid door only available with clear or obscure glass.