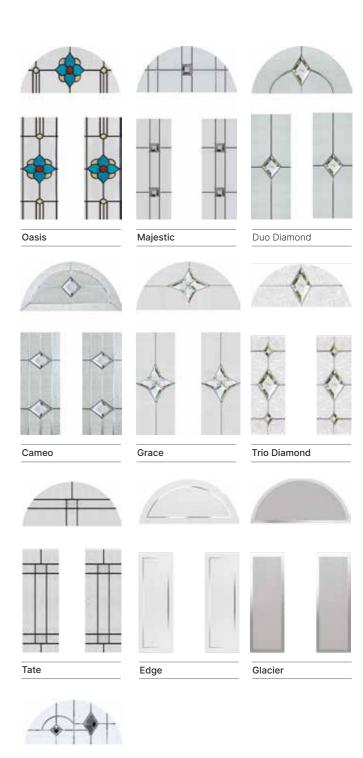

# **Decorative Glass**

### **Pilkington Obscure Patterns**

|                                               | C                       | on                      | npo                     | osi                     | te I                    | Do                | ors                     |                         |             |                         |                         |                         |                         |                         |                  |                         |                         |                         |                         |                         |                         |                         |                         |                         |                         |
|-----------------------------------------------|-------------------------|-------------------------|-------------------------|-------------------------|-------------------------|-------------------|-------------------------|-------------------------|-------------|-------------------------|-------------------------|-------------------------|-------------------------|-------------------------|------------------|-------------------------|-------------------------|-------------------------|-------------------------|-------------------------|-------------------------|-------------------------|-------------------------|-------------------------|-------------------------|
| Decorative<br>Glass<br>Design<br>Availability | Birkdale                | Carnoustie              | Penina                  | Riviera                 | Portrush                | Portrush Sunburst | Turnberry               | Lytham                  | Lytham Grid | Troon                   | Muirfield               | St Andrews              | Gleneagles              | F/House Belfry          | F/House Belfry 3 | F/House Sunningdale     | Monza II Augusta        | Monza II Augusta Long   | Vilamoura               | Augusta                 | Augusta Long            | Seminole 4              | Urban Seminole 4        | Urban Augusta           | Urban Augusta Long      |
| Bullion                                       | X                       | X                       | X                       | Х                       | X                       | Х                 | X                       | X                       | Х           | Х                       | $\overline{\checkmark}$ | X                       | X                       | <u>~</u>                | V                | X                       | X                       | Х                       | X                       | X                       | X                       | <u>~</u>                | <b></b> ✓               | X                       | X                       |
| Duo Diamond                                   | V                       | $\overline{\checkmark}$ | $\overline{\checkmark}$ | <b>∑</b> í              | $\overline{\checkmark}$ | Х                 | X                       | X                       | Х           | V                       | $\overline{\checkmark}$ | Х                       | X                       | X                       | Х                | $\overline{\checkmark}$ | X                       | $\overline{\checkmark}$ | $\overline{\checkmark}$ | X                       | $\overline{\checkmark}$ | $\overline{\mathbf{V}}$ | X                       | X                       | $\overline{\checkmark}$ |
| Oasis                                         | V                       | $\overline{\checkmark}$ | $\overline{\checkmark}$ | V                       | $\overline{\checkmark}$ | Х                 | X                       | X                       | X           | V                       | $\overline{\checkmark}$ | $\overline{\checkmark}$ | X                       | X                       | X                | $\overline{\checkmark}$ | X                       | Х                       | $\overline{\checkmark}$ | X                       | Х                       | <b></b> ✓               | X                       | X                       | X                       |
| Grace                                         | V                       | V                       | $\overline{\checkmark}$ | V                       | $\overline{\checkmark}$ | Х                 | $\overline{\checkmark}$ | $\overline{\checkmark}$ | X           | V                       | $\overline{\checkmark}$ | X                       | Х                       | X                       | X                | $\overline{\checkmark}$ | X                       | Х                       | $\overline{\checkmark}$ | X                       | Х                       | <b></b> ✓               | X                       | X                       | X                       |
| Glacier                                       | X                       | V                       | X                       | V                       | V                       | Х                 | $\overline{\checkmark}$ | $\overline{\checkmark}$ | X           | V                       | $\overline{\checkmark}$ | $\overline{\checkmark}$ | $\overline{\checkmark}$ | <b></b> ✓               | V                | <b></b> ✓               | $\overline{\checkmark}$ | V                       | $\overline{\checkmark}$ | <b></b> ✓               | $\overline{\checkmark}$ | <b></b> ✓               | $\overline{\checkmark}$ | <b></b> ✓               | $\overline{\mathbf{V}}$ |
| Nordic                                        | X                       | V                       | X                       | Х                       | X                       | Х                 | X                       | $\overline{\checkmark}$ | X           | Х                       | $\overline{\checkmark}$ | X                       | Х                       | X                       | X                | X                       | X                       | V                       | $\overline{\checkmark}$ | X                       | $\overline{\checkmark}$ | <b></b> ✓               | X                       | X                       | $\overline{\mathbf{V}}$ |
| Triline                                       | V                       | V                       | $\overline{\checkmark}$ | Х                       | X                       | Х                 | X                       | X                       | X           | Х                       | $\overline{\checkmark}$ | X                       | Х                       | X                       | X                | X                       | V                       | V                       | $\overline{\checkmark}$ | $\overline{\checkmark}$ | $\overline{\checkmark}$ | <b></b> ✓               | X                       | <b></b> ✓               | $\overline{\mathbf{V}}$ |
| Midnight Black                                | V                       | V                       | $\overline{\checkmark}$ | V                       | V                       | Х                 | X                       | $\overline{\checkmark}$ | X           | V                       | $\overline{\checkmark}$ | X                       | Х                       | X                       | X                | $\overline{\checkmark}$ | V                       | V                       | $\overline{\checkmark}$ | $\overline{\checkmark}$ | $\overline{\checkmark}$ | <b></b> ✓               | $\overline{\checkmark}$ | <b></b> ✓               | $\overline{\checkmark}$ |
| Majestic                                      | X                       | $\overline{\checkmark}$ | X                       | $\overline{\checkmark}$ | V                       | Х                 | X                       | $\overline{\checkmark}$ | X           | V                       | V                       | V                       | $\overline{\checkmark}$ | X                       | X                | V                       | $\overline{\checkmark}$ | V                       | $\overline{\checkmark}$ | $\overline{\checkmark}$ | V                       | <b></b> ✓               | X                       | $\overline{\checkmark}$ | $\overline{\checkmark}$ |
| Cameo                                         | $\overline{\checkmark}$ | $\overline{\checkmark}$ | $\overline{\checkmark}$ | $\overline{\checkmark}$ | $\overline{\checkmark}$ | Х                 | $\overline{\checkmark}$ | $\overline{\checkmark}$ | X           | V                       | $\overline{\checkmark}$ | V                       | $\overline{\checkmark}$ | $\overline{\mathbf{V}}$ | V                | V                       | X                       | Х                       | $\overline{\checkmark}$ | X                       | X                       | <b></b> ✓               | $\overline{\checkmark}$ | X                       | X                       |
| Edge                                          | X                       | $\overline{\checkmark}$ | X                       | $\overline{\checkmark}$ | $\overline{\checkmark}$ | Х                 | $\overline{\checkmark}$ | $\overline{\checkmark}$ | X           | $\overline{\checkmark}$ | $\overline{\checkmark}$ | V                       | $\overline{\checkmark}$ | $\overline{\mathbf{V}}$ | V                | V                       | X                       | V                       | <b>√</b>                | X                       | V                       | <b></b> ✓               | V                       | X                       | $\overline{\checkmark}$ |
| Trio Diamond                                  | V                       | V                       | $\overline{\checkmark}$ | V                       | V                       | Х                 | X                       | $\overline{\checkmark}$ | X           | V                       | $\overline{\checkmark}$ | $\overline{\checkmark}$ | $\overline{\checkmark}$ | X                       | X                | <b></b> ✓               | X                       | V                       | $\overline{\checkmark}$ | X                       | $\overline{\checkmark}$ | <b></b> ✓               | X                       | X                       | $\overline{\mathbf{V}}$ |
| Deco                                          | V                       | V                       | $\overline{\checkmark}$ | Х                       | X                       | Х                 | X                       | X                       | X           | Х                       | $\overline{\checkmark}$ | X                       | X                       | $\overline{\mathbf{V}}$ | V                | X                       | $\overline{\mathbf{V}}$ | $\overline{\checkmark}$ | $\overline{\checkmark}$ | $\overline{\checkmark}$ | $\overline{\checkmark}$ | <b></b> ✓               | $\overline{\checkmark}$ | <b></b> ✓               | $\overline{\checkmark}$ |
| Sycamore                                      | V                       | V                       | $\overline{\checkmark}$ | Х                       | X                       | Х                 | X                       | X                       | X           | V                       | $\overline{\checkmark}$ | X                       | X                       | X                       | X                | $\overline{\mathbf{V}}$ | X                       | Х                       | $\overline{\checkmark}$ | X                       | Х                       | <b></b> ✓               | X                       | X                       | X                       |
| Tate                                          | V                       | <b></b> ✓               | $\overline{\checkmark}$ | V                       | $\overline{\checkmark}$ | Х                 | $\overline{\checkmark}$ | $\overline{\checkmark}$ | Х           | V                       | $\overline{\checkmark}$ | $\overline{\checkmark}$ | $\overline{\mathbf{V}}$ | X                       | X                | $\overline{\checkmark}$ | X                       | <b></b> ✓               | $\overline{\checkmark}$ | X                       | $\overline{\checkmark}$ | <b></b> ✓               | Х                       | Х                       | $\overline{\checkmark}$ |
| Enclosed Mini Blind                           | X                       | Х                       | X                       | Х                       | Х                       | Х                 | Х                       | <b></b> ✓               | X           | х                       | X                       | Х                       | X                       | X                       | Х                | х                       | X                       | х                       | X                       | X                       | х                       | X                       | X                       | X                       | X                       |