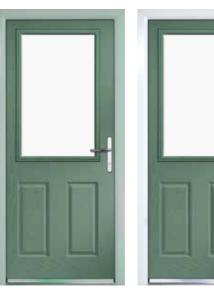

# Carnoustie, Penina & Birkdale

### **Our Most Popular Traditional Composite Doors**

Carnoustie (Agate Grey) Majestic Glazing

Penina (Chartwell Green) Duo Diamond Glazing

Birkdale (Black) Grace Arch Glazing

Carnoustie (Moonshine) Cameo Glazing

Carnoustie
Shown In Anthracite Grey with Edge Glazing

\* Only available with Carnousite door style

Choose from either the patterned glazing options or a Pilkington obscured glass design (Page 37)

<sup>\*\*</sup> Only available with Penina and Birkdale door styles