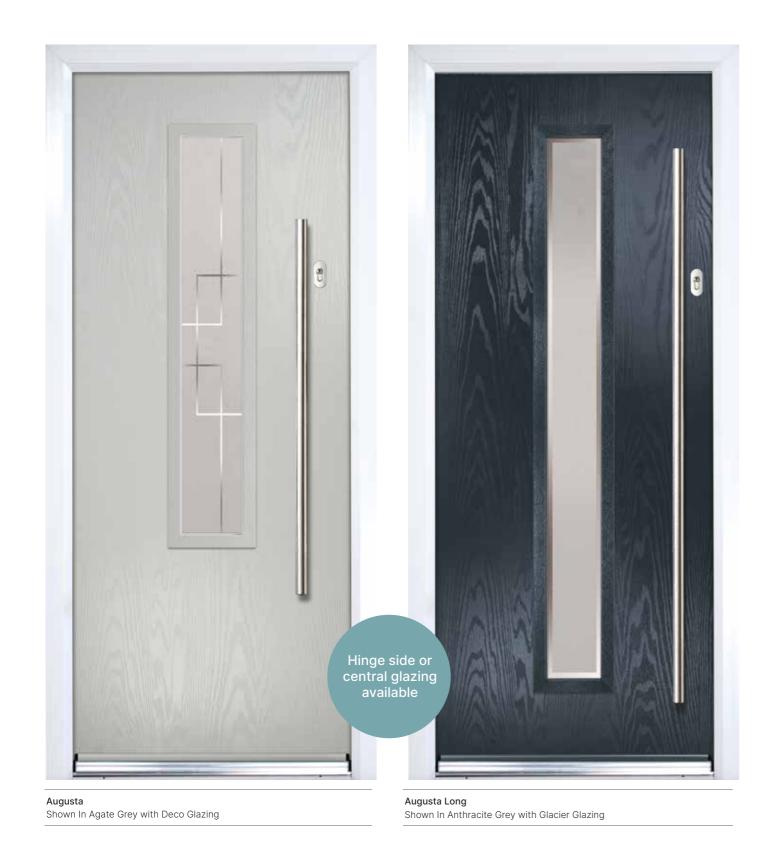

# **Urban Augusta / Urban Augusta Long**

### Urban Augusta is a smooth futuristic door which allows plenty of light into your home

9

Urban Augusta Long (Anthracite Grey) Edge Glazing

Urban Augusta (Chartwell Green) Triline Glazing

Urban Augusta Long (Agate Grey) Trio Diamond Glazing

Urban Augusta (White) Deco Glazing

Choose from either the patterned glazing options or a Pilkington obscured glass design. (Page 37)

Urban Augusta Shown In Silver Grey With Glacier Glazing

10

Shown In Black With Majestic Glazing