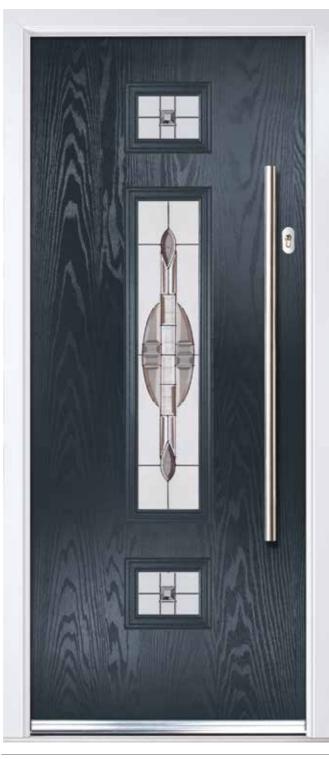

# **Traditional Doors**

Traditional doors, replicating popular timeless designs, feature defined mouldings and realistic wood-grain embossing.

Suitable for a variety of homes, these doors enhance entryway appearance. With a vast selection of styles, colours, and decorative glass options, they cater to diverse tastes.

Furniture can be tailored, including the choice of finger pulls instead of standard lever handles.