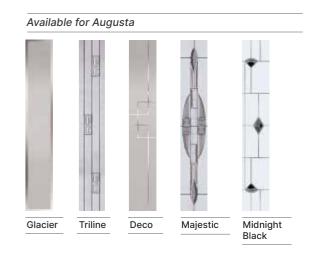

# **Urban Augusta / Urban Augusta Long**

### Urban Augusta is a smooth futuristic door which allows plenty of light into your home

9

Urban Augusta Long (Anthracite Grey) Edge Glazing

Urban Augusta (Chartwell Green) Triline Glazing

Urban Augusta Long (Agate Grey) Trio Diamond Glazing

Urban Augusta (White) Deco Glazing

Choose from either the patterned glazing options or a Pilkington obscured glass design. (Page 37)

Urban Augusta Shown In Silver Grey With Glacier Glazing

10

Shown In Black With Majestic Glazing