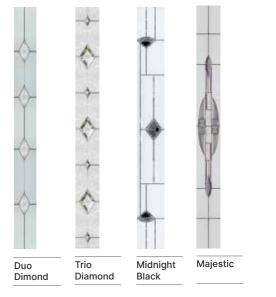

### Urban Augusta is a smooth futuristic door which allows plenty of light into your home

9

Urban Augusta Long (Anthracite Grey) Edge Glazing

Urban Augusta (Chartwell Green) Triline Glazing

Urban Augusta Long (Agate Grey) Trio Diamond Glazing

Urban Augusta (White) Deco Glazing

Choose from either the patterned glazing options or a Pilkington obscured glass design. (Page 37)

Urban Augusta Shown In Silver Grey With Glacier Glazing

10

Shown In Black With Majestic Glazing

### **Pilkington Obscure Patterns**

|                                               | C                       | on                      | npo                     | osi                     | te I                    | Do                | ors                     |                         |             |                         |                         |                         |                         |                         |                  |                         |                         |                         |                         |                         |                         |                         |                         |                         |                         |
|-----------------------------------------------|-------------------------|-------------------------|-------------------------|-------------------------|-------------------------|-------------------|-------------------------|-------------------------|-------------|-------------------------|-------------------------|-------------------------|-------------------------|-------------------------|------------------|-------------------------|-------------------------|-------------------------|-------------------------|-------------------------|-------------------------|-------------------------|-------------------------|-------------------------|-------------------------|
| Decorative<br>Glass<br>Design<br>Availability | Birkdale                | Carnoustie              | Penina                  | Riviera                 | Portrush                | Portrush Sunburst | Turnberry               | Lytham                  | Lytham Grid | Troon                   | Muirfield               | St Andrews              | Gleneagles              | F/House Belfry          | F/House Belfry 3 | F/House Sunningdale     | Monza II Augusta        | Monza II Augusta Long   | Vilamoura               | Augusta                 | Augusta Long            | Seminole 4              | Urban Seminole 4        | Urban Augusta           | Urban Augusta Long      |
| Bullion                                       | X                       | X                       | X                       | Х                       | X                       | Х                 | X                       | X                       | Х           | Х                       | $\overline{\checkmark}$ | X                       | X                       | <u>~</u>                | V                | X                       | X                       | Х                       | X                       | X                       | X                       | <u>~</u>                | <b></b> ✓               | X                       | X                       |
| Duo Diamond                                   | V                       | $\overline{\checkmark}$ | $\overline{\checkmark}$ | <b>∑</b> í              | $\overline{\checkmark}$ | Х                 | X                       | X                       | Х           | V                       | $\overline{\checkmark}$ | Х                       | X                       | X                       | Х                | $\overline{\checkmark}$ | X                       | $\overline{\checkmark}$ | $\overline{\checkmark}$ | X                       | $\overline{\checkmark}$ | $\overline{\mathbf{V}}$ | X                       | X                       | $\overline{\checkmark}$ |
| Oasis                                         | V                       | $\overline{\checkmark}$ | $\overline{\checkmark}$ | V                       | $\overline{\checkmark}$ | Х                 | X                       | X                       | X           | V                       | $\overline{\checkmark}$ | $\overline{\checkmark}$ | X                       | X                       | X                | $\overline{\checkmark}$ | X                       | Х                       | $\overline{\checkmark}$ | X                       | Х                       | <b></b> ✓               | X                       | X                       | X                       |
| Grace                                         | V                       | V                       | $\overline{\checkmark}$ | V                       | $\overline{\checkmark}$ | Х                 | $\overline{\checkmark}$ | $\overline{\checkmark}$ | X           | V                       | $\overline{\checkmark}$ | X                       | Х                       | X                       | X                | $\overline{\checkmark}$ | X                       | Х                       | $\overline{\checkmark}$ | X                       | Х                       | <b></b> ✓               | X                       | X                       | X                       |
| Glacier                                       | X                       | V                       | X                       | V                       | V                       | Х                 | $\overline{\checkmark}$ | $\overline{\checkmark}$ | X           | V                       | $\overline{\checkmark}$ | $\overline{\checkmark}$ | $\overline{\checkmark}$ | <b></b> ✓               | V                | <b></b> ✓               | $\overline{\checkmark}$ | V                       | $\overline{\checkmark}$ | <b></b> ✓               | $\overline{\checkmark}$ | <b></b> ✓               | $\overline{\checkmark}$ | <b></b> ✓               | $\overline{\mathbf{V}}$ |
| Nordic                                        | X                       | V                       | X                       | Х                       | X                       | Х                 | X                       | $\overline{\checkmark}$ | X           | Х                       | $\overline{\checkmark}$ | X                       | Х                       | X                       | X                | X                       | X                       | V                       | $\overline{\checkmark}$ | X                       | $\overline{\checkmark}$ | <b></b> ✓               | X                       | X                       | $\overline{\mathbf{V}}$ |
| Triline                                       | V                       | V                       | $\overline{\checkmark}$ | Х                       | X                       | Х                 | X                       | X                       | X           | Х                       | $\overline{\checkmark}$ | X                       | Х                       | X                       | X                | X                       | V                       | V                       | $\overline{\checkmark}$ | $\overline{\checkmark}$ | $\overline{\checkmark}$ | <b></b> ✓               | X                       | <b></b> ✓               | $\overline{\mathbf{V}}$ |
| Midnight Black                                | V                       | V                       | $\overline{\checkmark}$ | V                       | V                       | Х                 | X                       | $\overline{\checkmark}$ | X           | V                       | $\overline{\checkmark}$ | X                       | Х                       | X                       | X                | $\overline{\checkmark}$ | V                       | V                       | $\overline{\checkmark}$ | $\overline{\checkmark}$ | $\overline{\checkmark}$ | <b></b> ✓               | $\overline{\checkmark}$ | <b></b> ✓               | $\overline{\checkmark}$ |
| Majestic                                      | X                       | $\overline{\checkmark}$ | X                       | $\overline{\checkmark}$ | V                       | Х                 | X                       | $\overline{\checkmark}$ | X           | V                       | V                       | V                       | $\overline{\checkmark}$ | X                       | X                | V                       | $\overline{\checkmark}$ | V                       | $\overline{\checkmark}$ | $\overline{\checkmark}$ | V                       | <b></b> ✓               | X                       | $\overline{\checkmark}$ | $\overline{\checkmark}$ |
| Cameo                                         | $\overline{\checkmark}$ | $\overline{\checkmark}$ | $\overline{\checkmark}$ | $\overline{\checkmark}$ | $\overline{\checkmark}$ | Х                 | $\overline{\checkmark}$ | $\overline{\checkmark}$ | X           | V                       | $\overline{\checkmark}$ | V                       | $\overline{\checkmark}$ | $\overline{\mathbf{V}}$ | V                | V                       | X                       | Х                       | $\overline{\checkmark}$ | X                       | X                       | <b></b> ✓               | $\overline{\checkmark}$ | X                       | X                       |
| Edge                                          | X                       | $\overline{\checkmark}$ | X                       | $\overline{\checkmark}$ | $\overline{\checkmark}$ | Х                 | $\overline{\checkmark}$ | $\overline{\checkmark}$ | X           | $\overline{\checkmark}$ | $\overline{\checkmark}$ | V                       | $\overline{\checkmark}$ | $\overline{\mathbf{V}}$ | V                | V                       | X                       | V                       | <b>√</b>                | X                       | V                       | <b></b> ✓               | V                       | X                       | $\overline{\checkmark}$ |
| Trio Diamond                                  | V                       | V                       | $\overline{\checkmark}$ | V                       | V                       | Х                 | X                       | $\overline{\checkmark}$ | X           | V                       | $\overline{\checkmark}$ | $\overline{\checkmark}$ | $\overline{\checkmark}$ | X                       | X                | <b></b> ✓               | X                       | V                       | $\overline{\checkmark}$ | X                       | $\overline{\checkmark}$ | <b></b> ✓               | X                       | X                       | $\overline{\mathbf{V}}$ |
| Deco                                          | V                       | V                       | $\overline{\checkmark}$ | Х                       | X                       | Х                 | X                       | X                       | X           | Х                       | $\overline{\checkmark}$ | X                       | X                       | $\overline{\mathbf{V}}$ | V                | X                       | $\overline{\mathbf{V}}$ | $\overline{\checkmark}$ | $\overline{\checkmark}$ | $\overline{\checkmark}$ | $\overline{\checkmark}$ | <b></b> ✓               | $\overline{\checkmark}$ | <b></b> ✓               | $\overline{\checkmark}$ |
| Sycamore                                      | V                       | V                       | $\overline{\checkmark}$ | Х                       | X                       | Х                 | X                       | X                       | X           | V                       | $\overline{\checkmark}$ | X                       | X                       | X                       | X                | $\overline{\mathbf{V}}$ | X                       | Х                       | $\overline{\checkmark}$ | X                       | Х                       | <b></b> ✓               | X                       | X                       | X                       |
| Tate                                          | V                       | <b></b> ✓               | $\overline{\checkmark}$ | V                       | $\overline{\checkmark}$ | Х                 | $\overline{\checkmark}$ | $\overline{\checkmark}$ | Х           | V                       | $\overline{\checkmark}$ | $\overline{\checkmark}$ | $\overline{\mathbf{V}}$ | X                       | X                | $\overline{\checkmark}$ | X                       | <b></b> ✓               | $\overline{\checkmark}$ | X                       | $\overline{\checkmark}$ | <b></b> ✓               | Х                       | Х                       | $\overline{\checkmark}$ |
| Enclosed Mini Blind                           | X                       | Х                       | X                       | Х                       | Х                       | Х                 | Х                       | <b></b> ✓               | X           | х                       | X                       | Х                       | X                       | X                       | Х                | х                       | X                       | х                       | X                       | X                       | х                       | X                       | X                       | X                       | X                       |