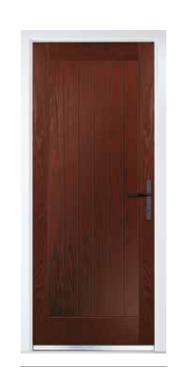

# **Traditional Doors**

Traditional doors, replicating popular timeless designs, feature defined mouldings and realistic wood-grain embossing.

Suitable for a variety of homes, these doors enhance entryway appearance. With a vast selection of styles, colours, and decorative glass options, they cater to diverse tastes.

Furniture can be tailored, including the choice of finger pulls instead of standard lever handles.