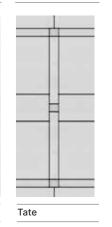

Glacie

Cameo

**St Andrews**Shown in Moonshine with Majestic Glazing

St Andrews (Black) Edge Glazing

**St Andrews** (Anthracite Grey) Cameo Glazing

St Andrews (Twilight)
Tate Glazing

**St Andrews** (Red) Oasis Glazing

Portrush Sunburst (Agate Grey) Clear Glazing\*

Clear glazing with integral bar feature in Sunburst door replicates astragal bars.

 $st\!$ Sunburst door only available with clear or obscure glass.

Portrush (Cotswold Blue) Tate Glazing