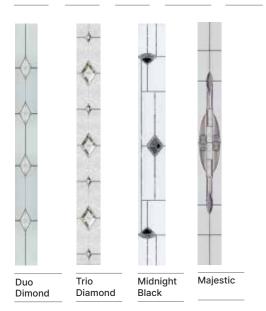

### **Pilkington Obscure Patterns**

|                                               | C                       | on                      | npo                     | osi                     | te I                    | Do                | ors                     |                         |             |                         |                         |                         |                         |                         |                  |                         |                         |                         |                         |                         |                         |                         |                         |                         |                         |
|-----------------------------------------------|-------------------------|-------------------------|-------------------------|-------------------------|-------------------------|-------------------|-------------------------|-------------------------|-------------|-------------------------|-------------------------|-------------------------|-------------------------|-------------------------|------------------|-------------------------|-------------------------|-------------------------|-------------------------|-------------------------|-------------------------|-------------------------|-------------------------|-------------------------|-------------------------|
| Decorative<br>Glass<br>Design<br>Availability | Birkdale                | Carnoustie              | Penina                  | Riviera                 | Portrush                | Portrush Sunburst | Turnberry               | Lytham                  | Lytham Grid | Troon                   | Muirfield               | St Andrews              | Gleneagles              | F/House Belfry          | F/House Belfry 3 | F/House Sunningdale     | Monza II Augusta        | Monza II Augusta Long   | Vilamoura               | Augusta                 | Augusta Long            | Seminole 4              | Urban Seminole 4        | Urban Augusta           | Urban Augusta Long      |
| Bullion                                       | X                       | X                       | X                       | Х                       | X                       | Х                 | X                       | X                       | Х           | Х                       | $\overline{\checkmark}$ | X                       | X                       | <u>~</u>                | V                | X                       | X                       | Х                       | X                       | X                       | X                       | <u>~</u>                | <b></b> ✓               | X                       | X                       |
| Duo Diamond                                   | V                       | $\overline{\checkmark}$ | $\overline{\checkmark}$ | <b>∑</b> í              | $\overline{\checkmark}$ | Х                 | X                       | X                       | Х           | V                       | $\overline{\checkmark}$ | Х                       | X                       | X                       | Х                | $\overline{\checkmark}$ | X                       | $\overline{\checkmark}$ | $\overline{\checkmark}$ | X                       | $\overline{\checkmark}$ | $\overline{\mathbf{V}}$ | X                       | X                       | $\overline{\checkmark}$ |
| Oasis                                         | V                       | $\overline{\checkmark}$ | $\overline{\checkmark}$ | V                       | $\overline{\checkmark}$ | Х                 | X                       | X                       | X           | V                       | $\overline{\checkmark}$ | $\overline{\checkmark}$ | X                       | X                       | X                | $\overline{\checkmark}$ | X                       | Х                       | $\overline{\checkmark}$ | X                       | Х                       | <b></b> ✓               | X                       | X                       | X                       |
| Grace                                         | V                       | V                       | $\overline{\checkmark}$ | V                       | $\overline{\checkmark}$ | Х                 | $\overline{\checkmark}$ | $\overline{\checkmark}$ | X           | V                       | $\overline{\checkmark}$ | X                       | Х                       | X                       | X                | $\overline{\checkmark}$ | X                       | Х                       | $\overline{\checkmark}$ | X                       | Х                       | <b></b> ✓               | X                       | X                       | X                       |
| Glacier                                       | X                       | V                       | X                       | V                       | V                       | Х                 | $\overline{\checkmark}$ | $\overline{\checkmark}$ | X           | V                       | $\overline{\checkmark}$ | $\overline{\checkmark}$ | $\overline{\checkmark}$ | <b></b> ✓               | V                | <b></b> ✓               | $\overline{\checkmark}$ | V                       | $\overline{\checkmark}$ | <b></b> ✓               | $\overline{\checkmark}$ | <b></b> ✓               | $\overline{\checkmark}$ | <b></b> ✓               | $\overline{\mathbf{V}}$ |
| Nordic                                        | X                       | V                       | X                       | Х                       | X                       | Х                 | X                       | $\overline{\checkmark}$ | X           | Х                       | $\overline{\checkmark}$ | X                       | Х                       | X                       | X                | X                       | X                       | V                       | $\overline{\checkmark}$ | X                       | $\overline{\checkmark}$ | <b></b> ✓               | X                       | X                       | $\overline{\mathbf{V}}$ |
| Triline                                       | V                       | V                       | $\overline{\checkmark}$ | Х                       | X                       | Х                 | X                       | X                       | X           | Х                       | $\overline{\checkmark}$ | X                       | Х                       | X                       | X                | X                       | V                       | V                       | $\overline{\checkmark}$ | $\overline{\checkmark}$ | $\overline{\checkmark}$ | <b></b> ✓               | X                       | <b></b> ✓               | $\overline{\mathbf{V}}$ |
| Midnight Black                                | V                       | V                       | $\overline{\checkmark}$ | V                       | V                       | Х                 | X                       | $\overline{\checkmark}$ | X           | V                       | $\overline{\checkmark}$ | X                       | Х                       | X                       | X                | $\overline{\checkmark}$ | V                       | V                       | $\overline{\checkmark}$ | $\overline{\checkmark}$ | $\overline{\checkmark}$ | <b></b> ✓               | $\overline{\checkmark}$ | <b></b> ✓               | $\overline{\checkmark}$ |
| Majestic                                      | X                       | $\overline{\checkmark}$ | X                       | $\overline{\checkmark}$ | V                       | Х                 | X                       | $\overline{\checkmark}$ | X           | V                       | V                       | V                       | $\overline{\checkmark}$ | X                       | X                | V                       | $\overline{\checkmark}$ | V                       | $\overline{\checkmark}$ | $\overline{\checkmark}$ | V                       | <b></b> ✓               | X                       | $\overline{\checkmark}$ | $\overline{\checkmark}$ |
| Cameo                                         | $\overline{\checkmark}$ | $\overline{\checkmark}$ | $\overline{\checkmark}$ | $\overline{\checkmark}$ | $\overline{\checkmark}$ | Х                 | $\overline{\checkmark}$ | $\overline{\checkmark}$ | X           | V                       | $\overline{\checkmark}$ | V                       | $\overline{\checkmark}$ | $\overline{\mathbf{V}}$ | V                | V                       | X                       | Х                       | $\overline{\checkmark}$ | X                       | X                       | <b></b> ✓               | $\overline{\checkmark}$ | X                       | X                       |
| Edge                                          | X                       | $\overline{\checkmark}$ | X                       | $\overline{\checkmark}$ | $\overline{\checkmark}$ | Х                 | $\overline{\checkmark}$ | $\overline{\checkmark}$ | X           | $\overline{\checkmark}$ | $\overline{\checkmark}$ | V                       | $\overline{\checkmark}$ | $\overline{\mathbf{V}}$ | V                | V                       | X                       | V                       | <b>√</b>                | X                       | V                       | <b></b> ✓               | V                       | X                       | $\overline{\checkmark}$ |
| Trio Diamond                                  | V                       | V                       | $\overline{\checkmark}$ | V                       | V                       | Х                 | X                       | $\overline{\checkmark}$ | X           | V                       | $\overline{\checkmark}$ | $\overline{\checkmark}$ | $\overline{\checkmark}$ | X                       | X                | <b></b> ✓               | X                       | V                       | $\overline{\checkmark}$ | X                       | $\overline{\checkmark}$ | <b></b> ✓               | X                       | X                       | $\overline{\mathbf{V}}$ |
| Deco                                          | V                       | V                       | $\overline{\checkmark}$ | Х                       | X                       | Х                 | X                       | X                       | X           | Х                       | $\overline{\checkmark}$ | X                       | X                       | $\overline{\mathbf{V}}$ | V                | X                       | $\overline{\mathbf{V}}$ | $\overline{\checkmark}$ | $\overline{\checkmark}$ | $\overline{\checkmark}$ | $\overline{\checkmark}$ | <b></b> ✓               | $\overline{\checkmark}$ | <b></b> ✓               | $\overline{\checkmark}$ |
| Sycamore                                      | V                       | V                       | $\overline{\checkmark}$ | Х                       | X                       | Х                 | X                       | X                       | X           | V                       | $\overline{\checkmark}$ | X                       | X                       | X                       | X                | $\overline{\mathbf{V}}$ | X                       | Х                       | $\overline{\checkmark}$ | X                       | Х                       | <b></b> ✓               | X                       | X                       | X                       |
| Tate                                          | V                       | <b></b> ✓               | $\overline{\checkmark}$ | V                       | $\overline{\checkmark}$ | Х                 | $\overline{\checkmark}$ | $\overline{\checkmark}$ | Х           | V                       | $\overline{\checkmark}$ | $\overline{\checkmark}$ | $\overline{\mathbf{V}}$ | X                       | X                | $\overline{\checkmark}$ | X                       | <b></b> ✓               | $\overline{\checkmark}$ | X                       | $\overline{\checkmark}$ | <b></b> ✓               | Х                       | Х                       | $\overline{\checkmark}$ |
| Enclosed Mini Blind                           | X                       | Х                       | X                       | Х                       | Х                       | Х                 | Х                       | <b></b> ✓               | X           | х                       | X                       | Х                       | X                       | X                       | Х                | х                       | X                       | х                       | X                       | X                       | х                       | X                       | X                       | X                       | X                       |