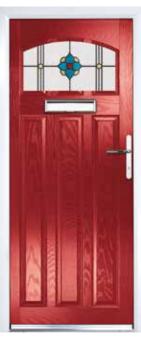

# **St Andrews**

## The Charming St Andrews Solid Door, Perfectly Reminiscent of the 1930s

Choose from either the patterned glazing options below or a Pilkington obscured glass design (Page 37)

Oasis

Trio Diamond

Majestic

Glacie

Cameo

**St Andrews**Shown in Moonshine with Majestic Glazing

St Andrews (Black) Edge Glazing

**St Andrews** (Anthracite Grey) Cameo Glazing

St Andrews (Twilight)
Tate Glazing

**St Andrews** (Red) Oasis Glazing