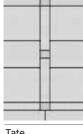

Glacie

Cameo

**St Andrews**Shown in Moonshine with Majestic Glazing

St Andrews (Black) Edge Glazing

**St Andrews** (Anthracite Grey) Cameo Glazing

St Andrews (Twilight)
Tate Glazing

**St Andrews** (Red) Oasis Glazing

Portrush Sunburst (Agate Grey) Clear Glazing\*

Clear glazing with integral bar feature in Sunburst door replicates astragal bars.

 $st\!$ Sunburst door only available with clear or obscure glass.

Portrush (Cotswold Blue) Tate Glazing

### The beautiful and classic Turnberry & Gleneagles doors feature large windows that let natural light flood your hallway

Turnberry (Agate Grey) Grace Glazing

Shown In Chartwell Green with Tate Glazing

Choose from either the patterned glazing options below or a Pilkington obscured glass design (Page 37)

Gleneagles (Green) Trio Diamond Glazing

Gleneagles (Black) Tate Glazing

Gleneagles (Black) Cameo Glazing

Lytham (Azure) Tate Glazing

Clear Glazing\*

Lytham (Green) Cameo Glazing

<sup>\*</sup>Lytham grid door only available with clear or obscure glass.

# A traditional 6 panel door with either 2 or 4 small glazing details

**Troon** (Very Berry)
Tate Glazing

Muirfield (Vanilla) Majestic Glazing

Muirfield Solid (Black)

Muirfield Solid

Muirfield (Black) Midnight Black Glazing