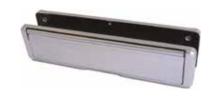

### PAS 24 Security Letterplate

Standard Letterplate

Architectural Letterplate (Chrome, Graphite,

Gold, Antique Black)

### Letterplate

(Finish complements contemporary pull bar)