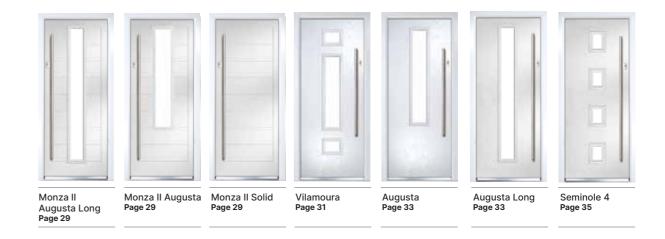

# Monza II - Solid, Augusta & Augusta Long

# With its contemporary linear etch detailing, the Monza II is a stunning door available as a glazed or solid option

Monza II Solid Shown In Anthracite Grey

Choose from either the patterned glazing options or a Pilkington obscured glass design. (Page 37)

# Monza II Augusta Long

Monza II Augusta Long (Victory Blue) Nordic Glazing

Monza II Augusta Long (Silver Grey) Trio Diamond Glazing

Monza II Solid (Agate Grey)

# Monza II Augusta

Monza II Augusta (Chartwell Green) Glacier Glazing

Monza II Solid

Monza II Augusta Long (Anthracite Grey) Triline Glazing

# Vilamoura

# Give your home a contemporary twist with the Vilamoura and completely transform the look of your space

Midnight

**Vilamoura**Shown In Cotswold with Glacier Glazing

Vilamoura Shown In Anthracite Grey with Majestic Glazing

# Augusta & Augusta Long

### With its simple slim glazed panel and parallel pull handle, the Augusta has a clean modern style

Augusta Long (Shadow) Triline Glazing

Augusta (Cotswold) Majestic Glazing

Choose from either the patterned glazing options or a

# Seminole 4

### A mediterranean style with four decorative lites allowing light to stream in without compromising your privacy

Seminole 4 (Shadow) Midnight Black Glazing

Seminole 4 (Moonshine) Cameo Glazing

Duo Diamond