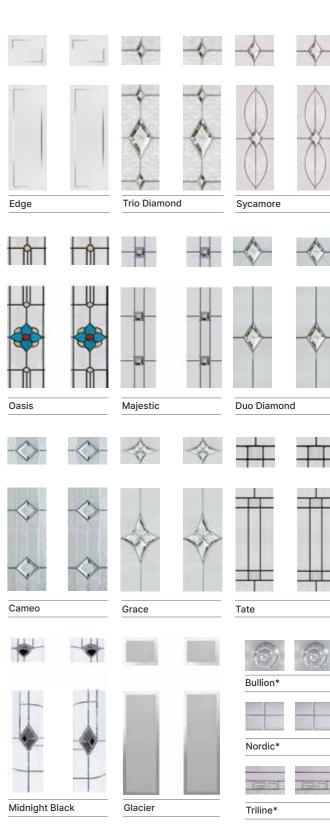

# **Decorative Glass**

### **Pilkington Obscure Patterns**

|                                               | C                       | on                      | npo                     | osi                     | te I                    | Do                | ors                     |                         |             |                         |                         |                         |                         |                         |                  |                         |                         |                         |                         |                         |                         |                         |                         |                         |                         |
|-----------------------------------------------|-------------------------|-------------------------|-------------------------|-------------------------|-------------------------|-------------------|-------------------------|-------------------------|-------------|-------------------------|-------------------------|-------------------------|-------------------------|-------------------------|------------------|-------------------------|-------------------------|-------------------------|-------------------------|-------------------------|-------------------------|-------------------------|-------------------------|-------------------------|-------------------------|
| Decorative<br>Glass<br>Design<br>Availability | Birkdale                | Carnoustie              | Penina                  | Riviera                 | Portrush                | Portrush Sunburst | Turnberry               | Lytham                  | Lytham Grid | Troon                   | Muirfield               | St Andrews              | Gleneagles              | F/House Belfry          | F/House Belfry 3 | F/House Sunningdale     | Monza II Augusta        | Monza II Augusta Long   | Vilamoura               | Augusta                 | Augusta Long            | Seminole 4              | Urban Seminole 4        | Urban Augusta           | Urban Augusta Long      |
| Bullion                                       | X                       | X                       | X                       | Х                       | X                       | Х                 | X                       | X                       | Х           | Х                       | $\overline{\checkmark}$ | X                       | X                       | <u>~</u>                | V                | X                       | X                       | Х                       | X                       | X                       | X                       | <u>~</u>                | <b></b> ✓               | X                       | X                       |
| Duo Diamond                                   | V                       | $\overline{\checkmark}$ | $\overline{\checkmark}$ | <b>∑</b> í              | $\overline{\checkmark}$ | Х                 | X                       | X                       | Х           | V                       | $\overline{\checkmark}$ | Х                       | X                       | X                       | Х                | $\overline{\checkmark}$ | X                       | $\overline{\checkmark}$ | $\overline{\checkmark}$ | X                       | $\overline{\checkmark}$ | $\overline{\mathbf{V}}$ | X                       | X                       | $\overline{\checkmark}$ |
| Oasis                                         | V                       | $\overline{\checkmark}$ | $\overline{\checkmark}$ | V                       | $\overline{\checkmark}$ | Х                 | X                       | X                       | X           | V                       | $\overline{\checkmark}$ | $\overline{\checkmark}$ | X                       | X                       | X                | $\overline{\checkmark}$ | X                       | Х                       | $\overline{\checkmark}$ | X                       | Х                       | <b></b> ✓               | X                       | X                       | X                       |
| Grace                                         | V                       | V                       | $\overline{\checkmark}$ | V                       | $\overline{\checkmark}$ | Х                 | $\overline{\checkmark}$ | $\overline{\checkmark}$ | X           | V                       | $\overline{\checkmark}$ | X                       | Х                       | X                       | X                | $\overline{\checkmark}$ | X                       | Х                       | $\overline{\checkmark}$ | X                       | Х                       | <b></b> ✓               | X                       | X                       | X                       |
| Glacier                                       | X                       | V                       | X                       | V                       | V                       | Х                 | $\overline{\checkmark}$ | $\overline{\checkmark}$ | X           | V                       | $\overline{\checkmark}$ | $\overline{\checkmark}$ | $\overline{\checkmark}$ | <b></b> ✓               | V                | <b></b> ✓               | $\overline{\checkmark}$ | V                       | $\overline{\checkmark}$ | <b></b> ✓               | $\overline{\checkmark}$ | <b></b> ✓               | $\overline{\checkmark}$ | <b></b> ✓               | $\overline{\mathbf{V}}$ |
| Nordic                                        | X                       | V                       | X                       | Х                       | X                       | Х                 | X                       | $\overline{\checkmark}$ | X           | Х                       | $\overline{\checkmark}$ | X                       | Х                       | X                       | X                | X                       | X                       | V                       | $\overline{\checkmark}$ | X                       | $\overline{\checkmark}$ | <b></b> ✓               | X                       | X                       | $\overline{\mathbf{V}}$ |
| Triline                                       | V                       | V                       | $\overline{\checkmark}$ | Х                       | X                       | Х                 | X                       | X                       | X           | Х                       | $\overline{\checkmark}$ | X                       | Х                       | X                       | X                | X                       | V                       | V                       | $\overline{\checkmark}$ | $\overline{\checkmark}$ | $\overline{\checkmark}$ | <b></b> ✓               | X                       | <b></b> ✓               | $\overline{\mathbf{V}}$ |
| Midnight Black                                | V                       | V                       | $\overline{\checkmark}$ | V                       | V                       | Х                 | X                       | $\overline{\checkmark}$ | X           | V                       | $\overline{\checkmark}$ | X                       | Х                       | X                       | X                | $\overline{\checkmark}$ | V                       | V                       | $\overline{\checkmark}$ | $\overline{\checkmark}$ | $\overline{\checkmark}$ | <b></b> ✓               | $\overline{\checkmark}$ | <b></b> ✓               | $\overline{\checkmark}$ |
| Majestic                                      | X                       | $\overline{\checkmark}$ | X                       | $\overline{\checkmark}$ | V                       | Х                 | X                       | $\overline{\checkmark}$ | X           | V                       | V                       | V                       | $\overline{\checkmark}$ | X                       | X                | V                       | $\overline{\checkmark}$ | V                       | $\overline{\checkmark}$ | $\overline{\checkmark}$ | V                       | <b></b> ✓               | X                       | $\overline{\checkmark}$ | $\overline{\checkmark}$ |
| Cameo                                         | $\overline{\checkmark}$ | $\overline{\checkmark}$ | $\overline{\checkmark}$ | $\overline{\checkmark}$ | $\overline{\checkmark}$ | Х                 | $\overline{\checkmark}$ | $\overline{\checkmark}$ | X           | V                       | $\overline{\checkmark}$ | V                       | $\overline{\checkmark}$ | $\overline{\mathbf{V}}$ | V                | V                       | X                       | Х                       | $\overline{\checkmark}$ | X                       | X                       | <b></b> ✓               | $\overline{\checkmark}$ | X                       | X                       |
| Edge                                          | X                       | $\overline{\checkmark}$ | X                       | $\overline{\checkmark}$ | $\overline{\checkmark}$ | Х                 | $\overline{\checkmark}$ | $\overline{\checkmark}$ | X           | $\overline{\checkmark}$ | $\overline{\checkmark}$ | V                       | $\overline{\checkmark}$ | $\overline{\mathbf{V}}$ | V                | V                       | X                       | V                       | <b>√</b>                | X                       | V                       | <b></b> ✓               | V                       | X                       | $\overline{\checkmark}$ |
| Trio Diamond                                  | V                       | V                       | $\overline{\checkmark}$ | V                       | V                       | Х                 | X                       | $\overline{\checkmark}$ | X           | V                       | $\overline{\checkmark}$ | $\overline{\checkmark}$ | $\overline{\checkmark}$ | X                       | X                | <b></b> ✓               | X                       | V                       | $\overline{\checkmark}$ | X                       | $\overline{\checkmark}$ | <b></b> ✓               | X                       | X                       | $\overline{\mathbf{V}}$ |
| Deco                                          | V                       | V                       | $\overline{\checkmark}$ | Х                       | X                       | Х                 | X                       | X                       | X           | Х                       | $\overline{\checkmark}$ | X                       | X                       | $\overline{\mathbf{V}}$ | V                | X                       | $\overline{\mathbf{V}}$ | $\overline{\checkmark}$ | $\overline{\checkmark}$ | $\overline{\checkmark}$ | $\overline{\checkmark}$ | <b></b> ✓               | $\overline{\checkmark}$ | <b></b> ✓               | $\overline{\checkmark}$ |
| Sycamore                                      | V                       | V                       | $\overline{\checkmark}$ | Х                       | X                       | Х                 | X                       | X                       | X           | V                       | $\overline{\checkmark}$ | X                       | X                       | X                       | X                | $\overline{\mathbf{V}}$ | X                       | Х                       | $\overline{\checkmark}$ | X                       | Х                       | <b></b> ✓               | X                       | X                       | X                       |
| Tate                                          | V                       | <b></b> ✓               | $\overline{\checkmark}$ | V                       | $\overline{\checkmark}$ | Х                 | $\overline{\checkmark}$ | $\overline{\checkmark}$ | Х           | V                       | $\overline{\checkmark}$ | $\overline{\checkmark}$ | $\overline{\mathbf{V}}$ | X                       | X                | $\overline{\checkmark}$ | X                       | <b></b> ✓               | $\overline{\checkmark}$ | X                       | $\overline{\checkmark}$ | <b></b> ✓               | Х                       | Х                       | $\overline{\checkmark}$ |
| Enclosed Mini Blind                           | X                       | Х                       | X                       | Х                       | Х                       | Х                 | Х                       | <b></b> ✓               | X           | х                       | X                       | Х                       | X                       | X                       | Х                | х                       | X                       | х                       | X                       | X                       | х                       | X                       | X                       | X                       | X                       |