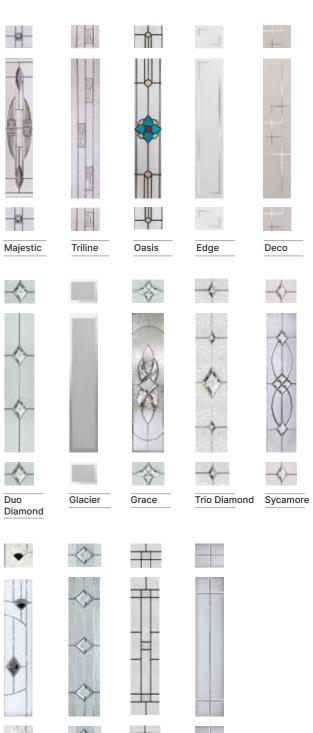

# **Decorative Glass**

### **Pilkington Obscure Patterns**

|                                               | C                       | on                      | npo                     | osi                     | te I                    | Do                | ors                     |                         |             |                         |                         |                         |                         |                         |                  |                         |                         |                         |                         |                         |                         |                         |                         |                         |                         |
|-----------------------------------------------|-------------------------|-------------------------|-------------------------|-------------------------|-------------------------|-------------------|-------------------------|-------------------------|-------------|-------------------------|-------------------------|-------------------------|-------------------------|-------------------------|------------------|-------------------------|-------------------------|-------------------------|-------------------------|-------------------------|-------------------------|-------------------------|-------------------------|-------------------------|-------------------------|
| Decorative<br>Glass<br>Design<br>Availability | Birkdale                | Carnoustie              | Penina                  | Riviera                 | Portrush                | Portrush Sunburst | Turnberry               | Lytham                  | Lytham Grid | Troon                   | Muirfield               | St Andrews              | Gleneagles              | F/House Belfry          | F/House Belfry 3 | F/House Sunningdale     | Monza II Augusta        | Monza II Augusta Long   | Vilamoura               | Augusta                 | Augusta Long            | Seminole 4              | Urban Seminole 4        | Urban Augusta           | Urban Augusta Long      |
| Bullion                                       | X                       | X                       | X                       | Х                       | X                       | Х                 | X                       | X                       | Х           | Х                       | $\overline{\checkmark}$ | X                       | X                       | <u>~</u>                | V                | X                       | X                       | Х                       | X                       | X                       | X                       | <u>~</u>                | <b></b> ✓               | X                       | X                       |
| Duo Diamond                                   | V                       | $\overline{\checkmark}$ | $\overline{\checkmark}$ | <b>∑</b> í              | $\overline{\checkmark}$ | Х                 | X                       | X                       | Х           | V                       | $\overline{\checkmark}$ | Х                       | X                       | X                       | Х                | $\overline{\checkmark}$ | X                       | $\overline{\checkmark}$ | $\overline{\checkmark}$ | X                       | $\overline{\checkmark}$ | $\overline{\mathbf{V}}$ | X                       | X                       | $\overline{\checkmark}$ |
| Oasis                                         | V                       | $\overline{\checkmark}$ | $\overline{\checkmark}$ | V                       | $\overline{\checkmark}$ | Х                 | X                       | X                       | X           | V                       | $\overline{\checkmark}$ | $\overline{\checkmark}$ | X                       | X                       | X                | $\overline{\checkmark}$ | X                       | Х                       | $\overline{\checkmark}$ | X                       | Х                       | <b></b> ✓               | X                       | X                       | X                       |
| Grace                                         | V                       | V                       | $\overline{\checkmark}$ | V                       | $\overline{\checkmark}$ | Х                 | $\overline{\checkmark}$ | $\overline{\checkmark}$ | X           | V                       | $\overline{\checkmark}$ | X                       | Х                       | X                       | X                | $\overline{\checkmark}$ | X                       | Х                       | $\overline{\checkmark}$ | X                       | Х                       | <b></b> ✓               | X                       | X                       | X                       |
| Glacier                                       | X                       | V                       | X                       | V                       | V                       | Х                 | $\overline{\checkmark}$ | $\overline{\checkmark}$ | X           | V                       | $\overline{\checkmark}$ | $\overline{\checkmark}$ | $\overline{\checkmark}$ | <b></b> ✓               | V                | <b></b> ✓               | $\overline{\checkmark}$ | V                       | $\overline{\checkmark}$ | <b></b> ✓               | $\overline{\checkmark}$ | <b></b> ✓               | $\overline{\checkmark}$ | <b></b> ✓               | $\overline{\mathbf{V}}$ |
| Nordic                                        | X                       | V                       | X                       | Х                       | X                       | Х                 | X                       | $\overline{\checkmark}$ | X           | Х                       | $\overline{\checkmark}$ | X                       | Х                       | X                       | X                | X                       | X                       | V                       | $\overline{\checkmark}$ | X                       | $\overline{\checkmark}$ | <b></b> ✓               | X                       | X                       | $\overline{\mathbf{V}}$ |
| Triline                                       | V                       | V                       | $\overline{\checkmark}$ | Х                       | X                       | Х                 | X                       | X                       | X           | Х                       | $\overline{\checkmark}$ | X                       | Х                       | X                       | X                | X                       | V                       | V                       | $\overline{\checkmark}$ | $\overline{\checkmark}$ | $\overline{\checkmark}$ | <b></b> ✓               | X                       | <b></b> ✓               | $\overline{\mathbf{V}}$ |
| Midnight Black                                | V                       | V                       | $\overline{\checkmark}$ | V                       | V                       | Х                 | X                       | $\overline{\checkmark}$ | X           | V                       | $\overline{\checkmark}$ | X                       | Х                       | X                       | X                | $\overline{\checkmark}$ | V                       | V                       | $\overline{\checkmark}$ | $\overline{\checkmark}$ | $\overline{\checkmark}$ | <b></b> ✓               | $\overline{\checkmark}$ | <b></b> ✓               | $\overline{\checkmark}$ |
| Majestic                                      | X                       | $\overline{\checkmark}$ | X                       | $\overline{\checkmark}$ | V                       | Х                 | X                       | $\overline{\checkmark}$ | X           | V                       | V                       | V                       | $\overline{\checkmark}$ | X                       | X                | V                       | $\overline{\checkmark}$ | V                       | $\overline{\checkmark}$ | $\overline{\checkmark}$ | V                       | <b></b> ✓               | X                       | $\overline{\checkmark}$ | $\overline{\checkmark}$ |
| Cameo                                         | $\overline{\checkmark}$ | $\overline{\checkmark}$ | $\overline{\checkmark}$ | $\overline{\checkmark}$ | $\overline{\checkmark}$ | Х                 | $\overline{\checkmark}$ | $\overline{\checkmark}$ | X           | V                       | $\overline{\checkmark}$ | V                       | $\overline{\checkmark}$ | $\overline{\mathbf{V}}$ | V                | V                       | X                       | Х                       | $\overline{\checkmark}$ | X                       | X                       | <b></b> ✓               | $\overline{\checkmark}$ | X                       | X                       |
| Edge                                          | X                       | $\overline{\checkmark}$ | X                       | $\overline{\checkmark}$ | $\overline{\checkmark}$ | Х                 | $\overline{\checkmark}$ | $\overline{\checkmark}$ | X           | $\overline{\checkmark}$ | $\overline{\checkmark}$ | V                       | $\overline{\checkmark}$ | $\overline{\mathbf{V}}$ | V                | V                       | X                       | V                       | <b>√</b>                | X                       | V                       | <b></b> ✓               | V                       | X                       | $\overline{\checkmark}$ |
| Trio Diamond                                  | V                       | V                       | $\overline{\checkmark}$ | V                       | V                       | Х                 | X                       | $\overline{\checkmark}$ | X           | V                       | $\overline{\checkmark}$ | $\overline{\checkmark}$ | $\overline{\checkmark}$ | X                       | X                | <b></b> ✓               | X                       | V                       | $\overline{\checkmark}$ | X                       | $\overline{\checkmark}$ | <b></b> ✓               | X                       | X                       | $\overline{\mathbf{V}}$ |
| Deco                                          | V                       | V                       | $\overline{\checkmark}$ | Х                       | X                       | Х                 | X                       | X                       | X           | Х                       | $\overline{\checkmark}$ | X                       | X                       | $\overline{\mathbf{V}}$ | V                | X                       | $\overline{\mathbf{V}}$ | $\overline{\checkmark}$ | $\overline{\checkmark}$ | $\overline{\checkmark}$ | $\overline{\checkmark}$ | <b></b> ✓               | $\overline{\checkmark}$ | <b></b> ✓               | $\overline{\checkmark}$ |
| Sycamore                                      | V                       | V                       | $\overline{\checkmark}$ | Х                       | X                       | Х                 | X                       | X                       | X           | V                       | $\overline{\checkmark}$ | X                       | X                       | X                       | X                | $\overline{\mathbf{V}}$ | X                       | Х                       | $\overline{\checkmark}$ | X                       | Х                       | <b></b> ✓               | X                       | X                       | X                       |
| Tate                                          | V                       | <b></b> ✓               | $\overline{\checkmark}$ | V                       | $\overline{\checkmark}$ | Х                 | $\overline{\checkmark}$ | $\overline{\checkmark}$ | Х           | V                       | $\overline{\checkmark}$ | $\overline{\checkmark}$ | $\overline{\mathbf{V}}$ | X                       | X                | $\overline{\checkmark}$ | X                       | <b></b> ✓               | $\overline{\checkmark}$ | X                       | $\overline{\checkmark}$ | <b></b> ✓               | Х                       | Х                       | $\overline{\checkmark}$ |
| Enclosed Mini Blind                           | X                       | Х                       | X                       | Х                       | Х                       | Х                 | Х                       | <b></b> ✓               | X           | х                       | X                       | Х                       | X                       | X                       | Х                | х                       | X                       | х                       | X                       | X                       | х                       | X                       | X                       | X                       | X                       |