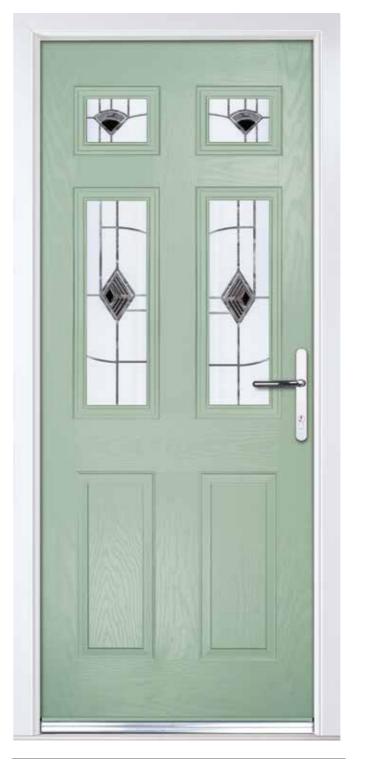

# Carnoustie, Penina & Birkdale

### **Our Most Popular Traditional Composite Doors**

Carnoustie (Agate Grey) Majestic Glazing

Penina (Chartwell Green) Duo Diamond Glazing

Birkdale (Black) Grace Arch Glazing

Carnoustie (Moonshine) Cameo Glazing

Carnoustie
Shown In Anthracite Grey with Edge Glazing

\* Only available with Carnousite door style

Choose from either the patterned glazing options or a Pilkington obscured glass design (Page 37)

<sup>\*\*</sup> Only available with Penina and Birkdale door styles