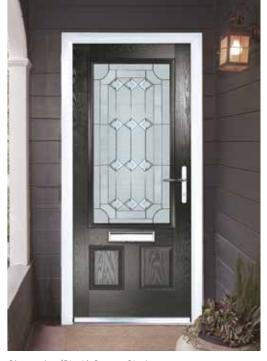

# **Turnberry & Gleneagles**

### The beautiful and classic Turnberry & Gleneagles doors feature large windows that let natural light flood your hallway

Turnberry (Agate Grey) Grace Glazing

Shown In Chartwell Green with Tate Glazing

Choose from either the patterned glazing options below or a Pilkington obscured glass design (Page 37)

Gleneagles (Green) Trio Diamond Glazing

Gleneagles (Black) Tate Glazing

Gleneagles (Black) Cameo Glazing