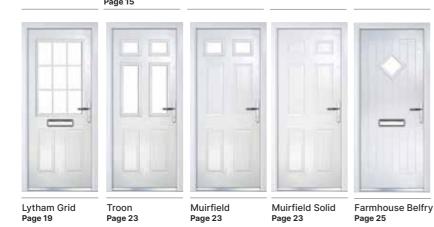

# **Lytham & Lytham Grid**

# Troon, Muirfield & Muirfield Solid

# A traditional 6 panel door with either 2 or 4 small glazing details

**Troon** (Very Berry)
Tate Glazing

Muirfield (Vanilla) Majestic Glazing

Muirfield Solid (Black)

Muirfield Solid

Muirfield (Black) Midnight Black Glazing

# Farmhouse Belfry & Farmhouse Belfry 3

### Opt for Heritage door furniture to achieve the look of a traditional door