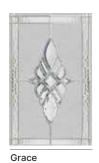

### **Our Most Popular Traditional Composite Doors**

Carnoustie (Agate Grey) Majestic Glazing

Penina (Chartwell Green) Duo Diamond Glazing

Birkdale (Black) Grace Arch Glazing

Carnoustie (Moonshine) Cameo Glazing

Carnoustie
Shown In Anthracite Grey with Edge Glazing

\* Only available with Carnousite door style

Choose from either the patterned glazing options or a Pilkington obscured glass design (Page 37)

<sup>\*\*</sup> Only available with Penina and Birkdale door styles