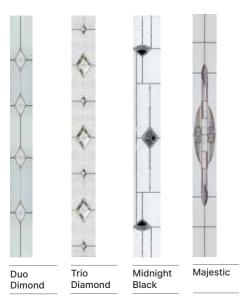

# **Decorative Glass**

### **Pilkington Obscure Patterns**

|                                               | C                       | on                      | npo                     | osi                     | te I                    | Do                | ors                     |                         |             |                         |                         |                         |                         |                         |                  |                         |                         |                         |                         |                         |                         |                         |                         |                         |                         |
|-----------------------------------------------|-------------------------|-------------------------|-------------------------|-------------------------|-------------------------|-------------------|-------------------------|-------------------------|-------------|-------------------------|-------------------------|-------------------------|-------------------------|-------------------------|------------------|-------------------------|-------------------------|-------------------------|-------------------------|-------------------------|-------------------------|-------------------------|-------------------------|-------------------------|-------------------------|
| Decorative<br>Glass<br>Design<br>Availability | Birkdale                | Carnoustie              | Penina                  | Riviera                 | Portrush                | Portrush Sunburst | Turnberry               | Lytham                  | Lytham Grid | Troon                   | Muirfield               | St Andrews              | Gleneagles              | F/House Belfry          | F/House Belfry 3 | F/House Sunningdale     | Monza II Augusta        | Monza II Augusta Long   | Vilamoura               | Augusta                 | Augusta Long            | Seminole 4              | Urban Seminole 4        | Urban Augusta           | Urban Augusta Long      |
| Bullion                                       | X                       | X                       | X                       | Х                       | X                       | Х                 | X                       | X                       | Х           | Х                       | $\overline{\checkmark}$ | X                       | X                       | <u>~</u>                | V                | X                       | X                       | Х                       | X                       | X                       | X                       | <u>~</u>                | <b></b> ✓               | X                       | X                       |
| Duo Diamond                                   | V                       | $\overline{\checkmark}$ | $\overline{\checkmark}$ | <b>∑</b> í              | $\overline{\checkmark}$ | Х                 | X                       | X                       | Х           | V                       | $\overline{\checkmark}$ | Х                       | X                       | X                       | Х                | $\overline{\checkmark}$ | X                       | $\overline{\checkmark}$ | $\overline{\checkmark}$ | X                       | $\overline{\checkmark}$ | $\overline{\mathbf{V}}$ | X                       | X                       | $\overline{\checkmark}$ |
| Oasis                                         | V                       | $\overline{\checkmark}$ | $\overline{\checkmark}$ | V                       | $\overline{\checkmark}$ | Х                 | X                       | X                       | X           | V                       | $\overline{\checkmark}$ | $\overline{\checkmark}$ | X                       | X                       | X                | $\overline{\checkmark}$ | X                       | Х                       | $\overline{\checkmark}$ | X                       | Х                       | <b></b> ✓               | X                       | X                       | X                       |
| Grace                                         | V                       | V                       | $\overline{\checkmark}$ | V                       | $\overline{\checkmark}$ | Х                 | $\overline{\checkmark}$ | $\overline{\checkmark}$ | X           | V                       | $\overline{\checkmark}$ | X                       | Х                       | X                       | X                | $\overline{\checkmark}$ | X                       | Х                       | $\overline{\checkmark}$ | X                       | Х                       | <b></b> ✓               | X                       | X                       | X                       |
| Glacier                                       | X                       | V                       | X                       | V                       | V                       | Х                 | $\overline{\checkmark}$ | $\overline{\checkmark}$ | X           | V                       | $\overline{\checkmark}$ | $\overline{\checkmark}$ | $\overline{\checkmark}$ | <b></b> ✓               | V                | <b></b> ✓               | $\overline{\checkmark}$ | V                       | $\overline{\checkmark}$ | <b></b> ✓               | $\overline{\checkmark}$ | <b></b> ✓               | $\overline{\checkmark}$ | <b></b> ✓               | $\overline{\mathbf{V}}$ |
| Nordic                                        | X                       | V                       | X                       | Х                       | X                       | Х                 | X                       | $\overline{\checkmark}$ | X           | Х                       | $\overline{\checkmark}$ | X                       | Х                       | X                       | X                | X                       | X                       | V                       | $\overline{\checkmark}$ | X                       | $\overline{\checkmark}$ | <b></b> ✓               | X                       | X                       | $\overline{\mathbf{V}}$ |
| Triline                                       | V                       | V                       | $\overline{\checkmark}$ | Х                       | X                       | Х                 | X                       | X                       | X           | Х                       | $\overline{\checkmark}$ | X                       | Х                       | X                       | X                | X                       | V                       | V                       | $\overline{\checkmark}$ | $\overline{\checkmark}$ | $\overline{\checkmark}$ | <b></b> ✓               | X                       | <b></b> ✓               | $\overline{\mathbf{V}}$ |
| Midnight Black                                | V                       | V                       | $\overline{\checkmark}$ | V                       | V                       | Х                 | X                       | $\overline{\checkmark}$ | X           | V                       | $\overline{\checkmark}$ | X                       | Х                       | X                       | X                | $\overline{\checkmark}$ | V                       | V                       | $\overline{\checkmark}$ | $\overline{\checkmark}$ | $\overline{\checkmark}$ | <b></b> ✓               | $\overline{\checkmark}$ | <b></b> ✓               | $\overline{\checkmark}$ |
| Majestic                                      | X                       | $\overline{\checkmark}$ | X                       | $\overline{\checkmark}$ | V                       | Х                 | X                       | $\overline{\checkmark}$ | X           | V                       | V                       | V                       | $\overline{\checkmark}$ | X                       | X                | V                       | $\overline{\checkmark}$ | V                       | $\overline{\checkmark}$ | $\overline{\checkmark}$ | V                       | <b></b> ✓               | X                       | $\overline{\checkmark}$ | $\overline{\checkmark}$ |
| Cameo                                         | $\overline{\checkmark}$ | $\overline{\checkmark}$ | $\overline{\checkmark}$ | $\overline{\checkmark}$ | $\overline{\checkmark}$ | Х                 | $\overline{\checkmark}$ | $\overline{\checkmark}$ | X           | V                       | $\overline{\checkmark}$ | V                       | $\overline{\checkmark}$ | $\overline{\mathbf{V}}$ | V                | V                       | X                       | Х                       | $\overline{\checkmark}$ | X                       | X                       | <b></b> ✓               | $\overline{\checkmark}$ | X                       | X                       |
| Edge                                          | X                       | $\overline{\checkmark}$ | X                       | $\overline{\checkmark}$ | $\overline{\checkmark}$ | Х                 | $\overline{\checkmark}$ | $\overline{\checkmark}$ | X           | $\overline{\checkmark}$ | $\overline{\checkmark}$ | V                       | $\overline{\checkmark}$ | $\overline{\mathbf{V}}$ | V                | V                       | X                       | V                       | <b>√</b>                | X                       | V                       | <b></b> ✓               | V                       | X                       | $\overline{\checkmark}$ |
| Trio Diamond                                  | V                       | V                       | $\overline{\checkmark}$ | V                       | V                       | Х                 | X                       | $\overline{\checkmark}$ | X           | V                       | $\overline{\checkmark}$ | $\overline{\checkmark}$ | $\overline{\checkmark}$ | X                       | X                | <b></b> ✓               | X                       | V                       | $\overline{\checkmark}$ | X                       | $\overline{\checkmark}$ | <b></b> ✓               | X                       | X                       | $\overline{\mathbf{V}}$ |
| Deco                                          | V                       | V                       | $\overline{\checkmark}$ | Х                       | X                       | Х                 | X                       | X                       | X           | Х                       | $\overline{\checkmark}$ | X                       | X                       | $\overline{\mathbf{V}}$ | V                | X                       | $\overline{\mathbf{V}}$ | $\overline{\checkmark}$ | $\overline{\checkmark}$ | $\overline{\checkmark}$ | $\overline{\checkmark}$ | <b></b> ✓               | $\overline{\checkmark}$ | <b></b> ✓               | $\overline{\checkmark}$ |
| Sycamore                                      | V                       | V                       | $\overline{\checkmark}$ | Х                       | X                       | Х                 | X                       | X                       | X           | V                       | $\overline{\checkmark}$ | X                       | X                       | X                       | X                | $\overline{\mathbf{V}}$ | X                       | Х                       | $\overline{\checkmark}$ | X                       | Х                       | <b></b> ✓               | X                       | X                       | X                       |
| Tate                                          | V                       | <b></b> ✓               | $\overline{\checkmark}$ | V                       | $\overline{\checkmark}$ | Х                 | $\overline{\checkmark}$ | $\overline{\checkmark}$ | Х           | V                       | $\overline{\checkmark}$ | $\overline{\checkmark}$ | $\overline{\mathbf{V}}$ | X                       | X                | $\overline{\checkmark}$ | X                       | <b></b> ✓               | $\overline{\checkmark}$ | X                       | $\overline{\checkmark}$ | <b></b> ✓               | Х                       | Х                       | $\overline{\checkmark}$ |
| Enclosed Mini Blind                           | X                       | Х                       | X                       | Х                       | Х                       | Х                 | Х                       | <b></b> ✓               | X           | х                       | X                       | Х                       | X                       | X                       | Х                | х                       | X                       | х                       | X                       | X                       | х                       | X                       | X                       | X                       | X                       |