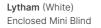

# **Lock Position Options**

Sometimes the small details really make the difference. That's why we've even considered lock positions when it comes to creating the perfect door. Simply choose the option that best suits you to add the personal finishing touch.

High Level Lock

The High Level Lock option allows you to place the lock higher up the door for all slam shut designs.

The Low Level Lock option places the lock in the central region of the door\*

# **Pull Bar Length Options\*\***

Big and chunky, small and dainty, the choice is yours. We have various pull bar lengths to let you add yet another personal stamp on your chosen door. Simply choose an option and we'll do the rest!

Level Lock

Low

Medium - 1200mm

<sup>\*\*</sup>Pull bars will be fitted outside as standard with a thumbturn inside.

<sup>\*</sup>Cylinder position may vary depending on the size of the door and threshold choice as each door is bespoke and made to order. Images are for illustration purposes only. Check with your Installer for more details.