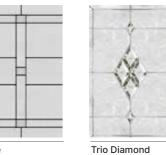

### Urban Augusta is a smooth futuristic door which allows plenty of light into your home

9

Urban Augusta Long (Anthracite Grey) Edge Glazing

Urban Augusta (Chartwell Green) Triline Glazing

Urban Augusta Long (Agate Grey) Trio Diamond Glazing

Choose from either the patterned glazing options below or a Pilkington obscured glass design (Page 37)

Gleneagles (Green) Trio Diamond Glazing

Gleneagles (Black) Tate Glazing

Gleneagles (Black) Cameo Glazing

Turnberry (Bahia Blue) Grace Glazing

Cameo Trio Diamond