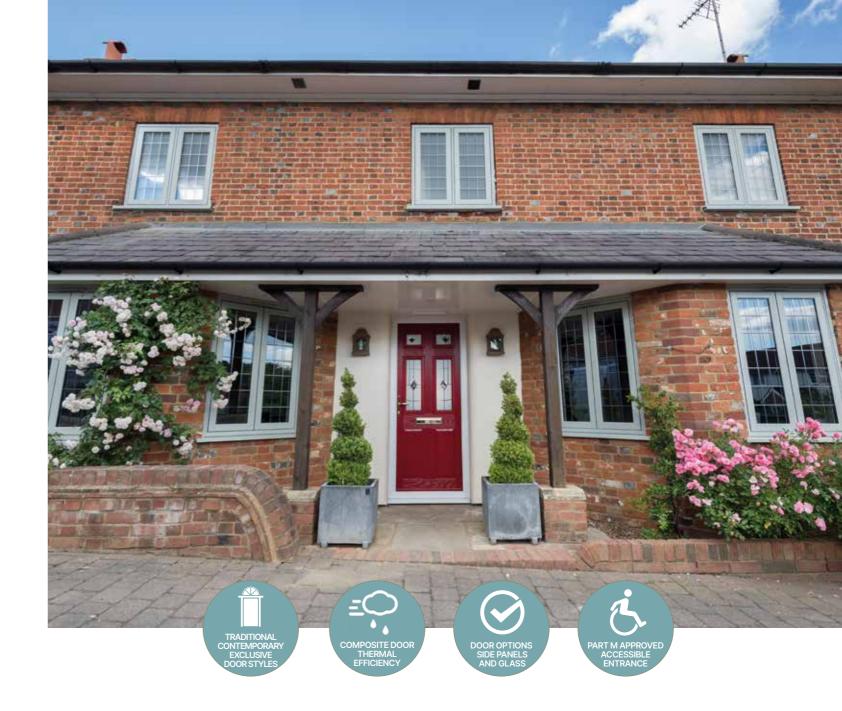

Composite Door Collection

# **INTRODUCING**

# THE GALLERY COMPOSITE DOOR

### Make A Statement

Whether you're returning home from a busy day or welcoming a visitor, you want your front door to create a great first impression so only the most stunning doors feature in our collection.

Take inspiration from our contemporary and traditional door styles to choose the look which compliments your home. Bold colours, finished to modern technical standards will not only enhance the appearance of your home but require virtually no maintenance so you can relax in the knowledge that the hard work has been done for you.

Our Composite Door Collection is a complete range of thermally efficient composite doors manufactured to the highest quality standards. Choose from Traditional or Contemporary Styles to best suit your home.

We can also offer toplights and sidelights to accompany your door when required in either a matching composite side panel or glass options.

For disabled access we offer a Building Regulations Part M compliant aluminium threshold.