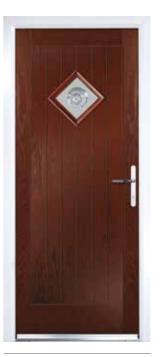

# **Traditional Doors**

Traditional doors, replicating popular timeless designs, feature defined mouldings and realistic wood-grain embossing.

Suitable for a variety of homes, these doors enhance entryway appearance. With a vast selection of styles, colours, and decorative glass options, they cater to diverse tastes.

### **Our Most Popular Traditional Composite Doors**

Carnoustie (Agate Grey) Majestic Glazing

Penina (Chartwell Green) Duo Diamond Glazing

Birkdale (Black) Grace Arch Glazing

Carnoustie (Moonshine) Cameo Glazing