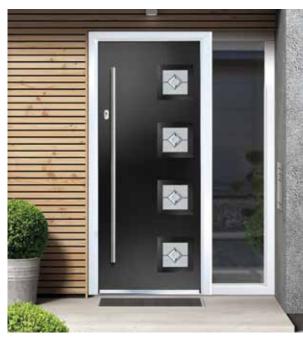

# **Urban Seminole 4**

### The urban door is a truly futuristic contemporary door with a smooth finish

**Urban Seminole 4** (Black) Cameo Glazing

Glacier

Midnight Black Bullion

Edge

Deco

Choose from either the patterned glazing options or a Pilkington obscured glass design. (Page 37)