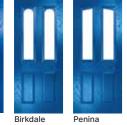

# Carnoustie, Penina & Birkdale

### **Our Most Popular Traditional Composite Doors**

Carnoustie (Agate Grey) Majestic Glazing

Penina (Chartwell Green) Duo Diamond Glazing

Birkdale (Black) Grace Arch Glazing

Carnoustie (Moonshine) Cameo Glazing

Carnoustie
Shown In Anthracite Grey with Edge Glazing

\* Only available with Carnousite door style

Choose from either the patterned glazing options or a Pilkington obscured glass design (Page 37)

<sup>\*\*</sup> Only available with Penina and Birkdale door styles