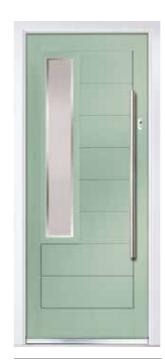

# **Contemporary Doors**

Grained contemporary doors replicate modern timber door styles. With colour matching cassettes to frame the glass, they offer a range of modern designs with a wide choice of glazing options.

Many doors offer the option of central glazing or offset glazing on the hinge side.