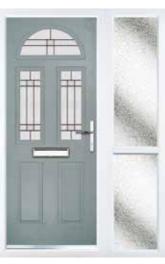

# Carnoustie, Penina & Birkdale

### **Our Most Popular Traditional Composite Doors**

Carnoustie (Agate Grey) Majestic Glazing

Penina (Chartwell Green) Duo Diamond Glazing

Birkdale (Black) Grace Arch Glazing

Carnoustie (Moonshine) Cameo Glazing

Carnoustie
Shown In Anthracite Grey with Edge Glazing

\* Only available with Carnousite door style

Choose from either the patterned glazing options or a Pilkington obscured glass design (Page 37)

<sup>\*\*</sup> Only available with Penina and Birkdale door styles