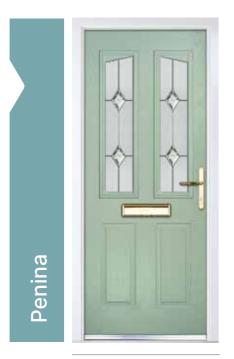

# Carnoustie, Penina & Birkdale

### **Our Most Popular Traditional Composite Doors**

Carnoustie (Agate Grey) Majestic Glazing

Penina (Chartwell Green) Duo Diamond Glazing

Birkdale (Black) Grace Arch Glazing

Carnoustie (Moonshine) Cameo Glazing

Carnoustie
Shown In Anthracite Grey with Edge Glazing

\* Only available with Carnousite door style

Choose from either the patterned glazing options or a Pilkington obscured glass design (Page 37)

<sup>\*\*</sup> Only available with Penina and Birkdale door styles