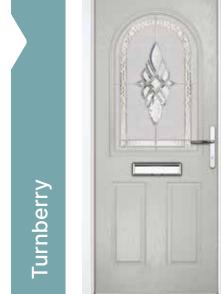

# **Turnberry & Gleneagles**

### The beautiful and classic Turnberry & Gleneagles doors feature large windows that let natural light flood your hallway

Turnberry (Agate Grey) Grace Glazing

Shown In Chartwell Green with Tate Glazing

Turnberry (Bahia Blue) Grace Glazing

Cameo Trio Diamond